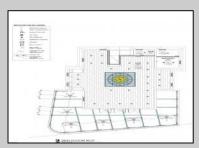

## **COMMENTS**

Welcome to 920 Shore Road. This is no doubt a desirable location in the growing Somers Point market. The property sits just off the base of the Ocean City 9th Street Bridge and is surrounded by many popular Restaurants and Businesses. 920 Shore will be a tremendous addition to the area. Approved for a 3,100sf building and twenty three car parking lot. Plans on file consist of a first floor kitchen with space designated to retail and package goods for walk in traffic. Second floor is laid out for indoor dinning with a grand covered deck adding additional seating. Stunning design will make this a landmark building and the views will keep patrons coming back for generations. The third floor offers a one bedroom loft apartment adding to the value of this site. Building is currently down to the studs, prepped ready for construction. All the planning is done. Call for marketing and floor plans.