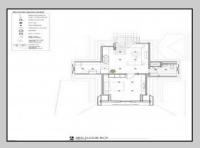

## **COMMENTS**

Welcome to 920 Shore Road. This is no doubt a desirable location in the growing Somers Point market. The property sits just off the base of the Ocean City 9th Street Bridge and is surrounded by many popular Restaurants and Businesses. 920 Shore will be a tremendous addition to the area. Approved for a 3,100sf building and twenty three car parking lot. Plans on file consist of a first floor kitchen with space designated to retail and package goods for walk in traffic. Second floor is laid out for indoor dinning with a grand covered deck adding additional seating. Stunning design will make this a landmark building and the views will keep patrons coming back for generations. The third floor offers a one bedroom loft apartment adding to the value of this site. Building is currently down to the studs, prepped ready for construction. All the planning is done. Call for marketing and floor plans.

## **PROPERTY DETAILS**

OutsideFeatures ParkingGarage 11 or More Spaces Loading Dock Off Street

InteriorFeatures **Basement** 6 Ft. or More Head Handicap Features Living Space Available Room

Sewer

Paved

Water **Public Public Sewer** 