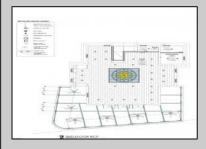

## **COMMENTS**

Welcome to 920 Shore Road. This is no doubt a desirable location in the growing Somers Point market. The property sits just off the base of the Ocean City 9th Street Bridge and is surrounded by many popular Restaurants and Businesses. 920 Shore will be a tremendous addition to the area. Approved for a 3,100sf building and twenty three car parking lot. Plans on file consist of a first floor kitchen with space designated to retail and package goods for walk in traffic. Second floor is laid out for indoor dinning with a grand covered deck adding additional seating. Stunning design will make this a landmark building and the views will keep patrons coming back for generations. The third floor offers a one bedroom loft apartment adding to the value of this site. Building is currently down to the studs, prepped ready for construction. All the planning is done. Call for marketing and floor plans.

## **PROPERTY DETAILS**

OutsideFeatures ParkingGarage 11 or More Spaces Loading Dock Off Street

InteriorFeatures **Basement** 6 Ft. or More Head Handicap Features Living Space Available Room

Sewer

Paved

Water **Public Public Sewer** 