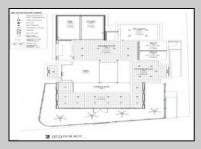

## **COMMENTS**

Welcome to 920 Shore Road. This is no doubt a desirable location in the growing Somers Point market. The property sits just off the base of the Ocean City 9th Street Bridge and is surrounded by many popular Restaurants and Businesses. 920 Shore will be a tremendous addition to the area. Approved for a 3,100sf building and twenty three car parking lot. Plans on file consist of a first floor kitchen with space designated to retail and package goods for walk in traffic. Second floor is laid out for indoor dinning with a grand covered deck adding additional seating. Stunning design will make this a landmark building and the views will keep patrons coming back for generations. The third floor offers a one bedroom loft apartment adding to the value of this site. Building is currently down to the studs, prepped ready for construction. All the planning is done. Call for marketing and floor plans.

## **PROPERTY DETAILS**

OutsideFeatures ParkingGarage 11 or More Spaces Loading Dock Off Street

InteriorFeatures **Basement** 6 Ft. or More Head Handicap Features Living Space Available Room

Sewer

Paved

Water **Public Public Sewer** 