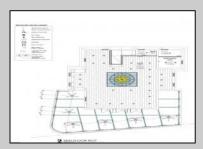

## **COMMENTS**

Welcome to 920 Shore Road. This is no doubt a desirable location in the growing Somers Point market. The property sits just off the base of the Ocean City 9th Street Bridge and is surrounded by many popular Restaurants and Businesses. 920 Shore will be a tremendous addition to the area. Approved for a 3,100sf building and twenty three car parking lot. Plans on file consist of a first floor kitchen with space designated to retail and package goods for walk in traffic. Second floor is laid out for indoor dinning with a grand covered deck adding additional seating. Stunning design will make this a landmark building and the views will keep patrons coming back for generations. The third floor offers a one bedroom loft apartment adding to the value of this site. Building is currently down to the studs, prepped ready for construction. All the planning is done. Call for marketing and floor plans.