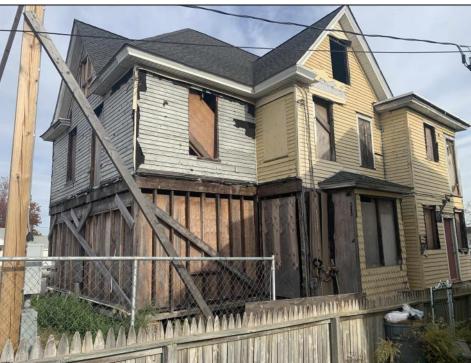

## **COMMENTS**

Welcome to 920 Shore Road. This is no doubt a desirable location in the growing Somers Point market. The property sits just off the base of the Ocean City 9th Street Bridge and is surrounded by many popular Restaurants and Businesses. 920 Shore will be a tremendous addition to the area. Approved for a 3,100sf building and twenty three car parking lot. Plans on file consist of a first floor kitchen with space designated to retail and package goods for walk in traffic. Second floor is laid out for indoor dinning with a grand covered deck adding additional seating. Stunning design will make this a landmark building and the views will keep patrons coming back for generations. The third floor offers a one bedroom loft apartment adding to the value of this site. Building is currently down to the studs, prepped ready for construction. All the planning is done. Call for marketing and floor plans.