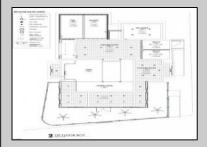

## **COMMENTS**

Welcome to 920 Shore Road. This is no doubt a desirable location in the growing Somers Point market. The property sits just off the base of the Ocean City 9th Street Bridge and is surrounded by many popular Restaurants and Businesses. 920 Shore will be a tremendous addition to the area. Approved for a 3,100sf building and twenty three car parking lot. Plans on file consist of a first floor kitchen with space designated to retail and package goods for walk in traffic. Second floor is laid out for indoor dinning with a grand covered deck adding additional seating. Stunning design will make this a landmark building and the views will keep patrons coming back for generations. The third floor offers a one bedroom loft apartment adding to the value of this site. Building is currently down to the studs, prepped ready for construction. All the planning is done. Call for marketing and floor plans.