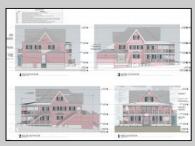

## **COMMENTS**

Welcome to 920 Shore Road. This is no doubt a desirable location in the growing Somers Point market. The property sits just off the base of the Ocean City 9th Street Bridge and is surrounded by many popular Restaurants and Businesses. 920 Shore will be a tremendous addition to the area. Approved for a 3,100sf building and twenty three car parking lot. Plans on file consist of a first floor kitchen with space designated to retail and package goods for walk in traffic. Second floor is laid out for indoor dinning with a grand covered deck adding additional seating. Stunning design will make this a landmark building and the views will keep patrons coming back for generations. The third floor offers a one bedroom loft apartment adding to the value of this site. Building is currently down to the studs, prepped ready for construction. All the planning is done. Call for marketing and floor plans.