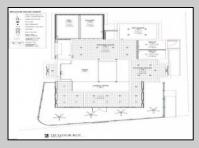

## **COMMENTS**

Welcome to 920 Shore Road. This is no doubt a desirable location in the growing Somers Point market. The property sits just off the base of the Ocean City 9th Street Bridge and is surrounded by many popular Restaurants and Businesses. 920 Shore will be a tremendous addition to the area. Approved for a 3,100sf building and twenty three car parking lot. Plans on file consist of a first floor kitchen with space designated to retail and package goods for walk in traffic. Second floor is laid out for indoor dinning with a grand covered deck adding additional seating. Stunning design will make this a landmark building and the views will keep patrons coming back for generations. The third floor offers a one bedroom loft apartment adding to the value of this site. Building is currently down to the studs, prepped ready for construction. All the planning is done. Call for marketing and floor plans.