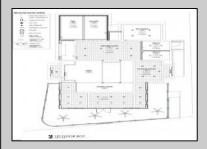

## **COMMENTS**

Welcome to 920 Shore Road. This is no doubt a desirable location in the growing Somers Point market. The property sits just off the base of the Ocean City 9th Street Bridge and is surrounded by many popular Restaurants and Businesses. 920 Shore will be a tremendous addition to the area. Approved for a 3,100sf building and twenty three car parking lot. Plans on file consist of a first floor kitchen with space designated to retail and package goods for walk in traffic. Second floor is laid out for indoor dinning with a grand covered deck adding additional seating. Stunning design will make this a landmark building and the views will keep patrons coming back for generations. The third floor offers a one bedroom loft apartment adding to the value of this site. Building is currently down to the studs, prepped ready for construction. All the planning is done. Call for marketing and floor plans.

**PROPERTY DETAILS** 

OutsideFeatures ParkingGarage 11 or More Spaces Loading Dock Off Street

Paved

InteriorFeatures Handicap Features

**Basement** 6 Ft. or More Head

Living Space Available Room

Water Sewer **Public Public Sewer** 