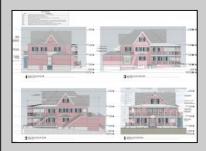

## **COMMENTS**

Welcome to 920 Shore Road. This is no doubt a desirable location in the growing Somers Point market. The property sits just off the base of the Ocean City 9th Street Bridge and is surrounded by many popular Restaurants and Businesses. 920 Shore will be a tremendous addition to the area. Approved for a 3,100sf building and twenty three car parking lot. Plans on file consist of a first floor kitchen with space designated to retail and package goods for walk in traffic. Second floor is laid out for indoor dinning with a grand covered deck adding additional seating. Stunning design will make this a landmark building and the views will keep patrons coming back for generations. The third floor offers a one bedroom loft apartment adding to the value of this site. Building is currently down to the studs, prepped ready for construction. All the planning is done. Call for marketing and floor plans.