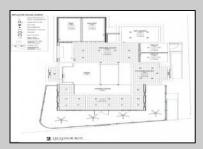

## **COMMENTS**

Welcome to 920 Shore Road. This is no doubt a desirable location in the growing Somers Point market. The property sits just off the base of the Ocean City 9th Street Bridge and is surrounded by many popular Restaurants and Businesses. 920 Shore will be a tremendous addition to the area. Approved for a 3,100sf building and twenty three car parking lot. Plans on file consist of a first floor kitchen with space designated to retail and package goods for walk in traffic. Second floor is laid out for indoor dinning with a grand covered deck adding additional seating. Stunning design will make this a landmark building and the views will keep patrons coming back for generations. The third floor offers a one bedroom loft apartment adding to the value of this site. Building is currently down to the studs, prepped ready for construction. All the planning is done. Call for marketing and floor plans.