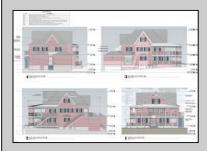

## **COMMENTS**

Welcome to 920 Shore Road. This is no doubt a desirable location in the growing Somers Point market. The property sits just off the base of the Ocean City 9th Street Bridge and is surrounded by many popular Restaurants and Businesses. 920 Shore will be a tremendous addition to the area. Approved for a 3,100sf building and twenty three car parking lot. Plans on file consist of a first floor kitchen with space designated to retail and package goods for walk in traffic. Second floor is laid out for indoor dinning with a grand covered deck adding additional seating. Stunning design will make this a landmark building and the views will keep patrons coming back for generations. The third floor offers a one bedroom loft apartment adding to the value of this site. Building is currently down to the studs, prepped ready for construction. All the planning is done. Call for marketing and floor plans.