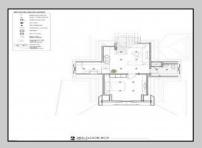

## **COMMENTS**

Welcome to 920 Shore Road. This is no doubt a desirable location in the growing Somers Point market. The property sits just off the base of the Ocean City 9th Street Bridge and is surrounded by many popular Restaurants and Businesses. 920 Shore will be a tremendous addition to the area. Approved for a 3,100sf building and twenty three car parking lot. Plans on file consist of a first floor kitchen with space designated to retail and package goods for walk in traffic. Second floor is laid out for indoor dinning with a grand covered deck adding additional seating. Stunning design will make this a landmark building and the views will keep patrons coming back for generations. The third floor offers a one bedroom loft apartment adding to the value of this site. Building is currently down to the studs, prepped ready for construction. All the planning is done. Call for marketing and floor plans.