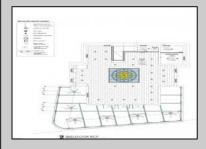

## **COMMENTS**

Welcome to 920 Shore Road. This is no doubt a desirable location in the growing Somers Point market. The property sits just off the base of the Ocean City 9th Street Bridge and is surrounded by many popular Restaurants and Businesses. 920 Shore will be a tremendous addition to the area. Approved for a 3,100sf building and twenty three car parking lot. Plans on file consist of a first floor kitchen with space designated to retail and package goods for walk in traffic. Second floor is laid out for indoor dinning with a grand covered deck adding additional seating. Stunning design will make this a landmark building and the views will keep patrons coming back for generations. The third floor offers a one bedroom loft apartment adding to the value of this site. Building is currently down to the studs, prepped ready for construction. All the planning is done. Call for marketing and floor plans.