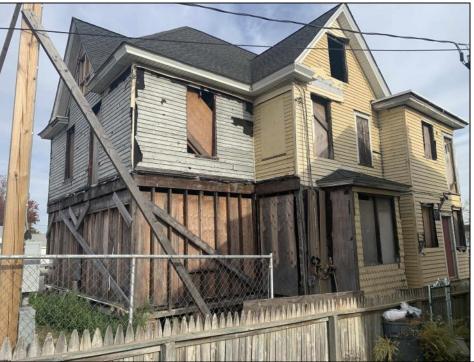

## **COMMENTS**

Welcome to 920 Shore Road. This is no doubt a desirable location in the growing Somers Point market. The property sits just off the base of the Ocean City 9th Street Bridge and is surrounded by many popular Restaurants and Businesses. 920 Shore will be a tremendous addition to the area. Approved for a 3,100sf building and twenty three car parking lot. Plans on file consist of a first floor kitchen with space designated to retail and package goods for walk in traffic. Second floor is laid out for indoor dinning with a grand covered deck adding additional seating. Stunning design will make this a landmark building and the views will keep patrons coming back for generations. The third floor offers a one bedroom loft apartment adding to the value of this site. Building is currently down to the studs, prepped ready for construction. All the planning is done. Call for marketing and floor plans.