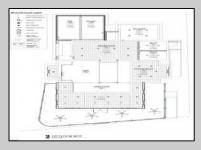

## **COMMENTS**

Welcome to 920 Shore Road. This is no doubt a desirable location in the growing Somers Point market. The property sits just off the base of the Ocean City 9th Street Bridge and is surrounded by many popular Restaurants and Businesses. 920 Shore will be a tremendous addition to the area. Approved for a 3,100sf building and twenty three car parking lot. Plans on file consist of a first floor kitchen with space designated to retail and package goods for walk in traffic. Second floor is laid out for indoor dinning with a grand covered deck adding additional seating. Stunning design will make this a landmark building and the views will keep patrons coming back for generations. The third floor offers a one bedroom loft apartment adding to the value of this site. Building is currently down to the studs, prepped ready for construction. All the planning is done. Call for marketing and floor plans.