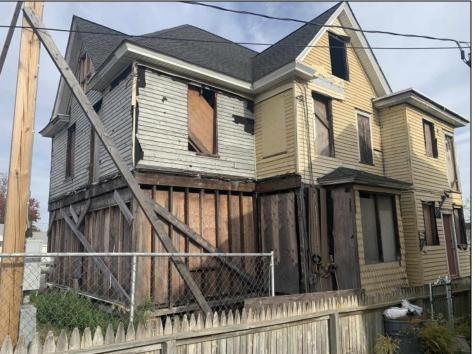

## **COMMENTS**

Welcome to 920 Shore Road. This is no doubt a desirable location in the growing Somers Point market. The property sits just off the base of the Ocean City 9th Street Bridge and is surrounded by many popular Restaurants and Businesses. 920 Shore will be a tremendous addition to the area. Approved for a 3,100sf building and twenty three car parking lot. Plans on file consist of a first floor kitchen with space designated to retail and package goods for walk in traffic. Second floor is laid out for indoor dinning with a grand covered deck adding additional seating. Stunning design will make this a landmark building and the views will keep patrons coming back for generations. The third floor offers a one bedroom loft apartment adding to the value of this site. Building is currently down to the studs, prepped ready for construction. All the planning is done. Call for marketing and floor plans.