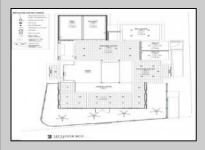

## **COMMENTS**

Welcome to 920 Shore Road. This is no doubt a desirable location in the growing Somers Point market. The property sits just off the base of the Ocean City 9th Street Bridge and is surrounded by many popular Restaurants and Businesses. 920 Shore will be a tremendous addition to the area. Approved for a 3,100sf building and twenty three car parking lot. Plans on file consist of a first floor kitchen with space designated to retail and package goods for walk in traffic. Second floor is laid out for indoor dinning with a grand covered deck adding additional seating. Stunning design will make this a landmark building and the views will keep patrons coming back for generations. The third floor offers a one bedroom loft apartment adding to the value of this site. Building is currently down to the studs, prepped ready for construction. All the planning is done. Call for marketing and floor plans.