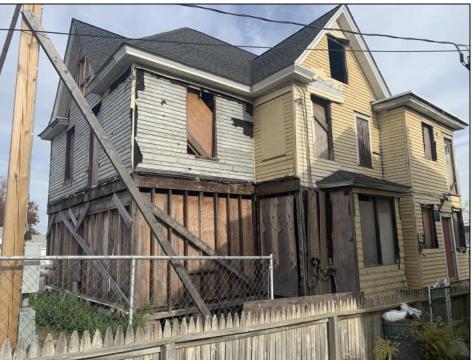

## **COMMENTS**

Welcome to 920 Shore Road. This is no doubt a desirable location in the growing Somers Point market. The property sits just off the base of the Ocean City 9th Street Bridge and is surrounded by many popular Restaurants and Businesses. 920 Shore will be a tremendous addition to the area. Approved for a 3,100sf building and twenty three car parking lot. Plans on file consist of a first floor kitchen with space designated to retail and package goods for walk in traffic. Second floor is laid out for indoor dinning with a grand covered deck adding additional seating. Stunning design will make this a landmark building and the views will keep patrons coming back for generations. The third floor offers a one bedroom loft apartment adding to the value of this site. Building is currently down to the studs, prepped ready for construction. All the planning is done. Call for marketing and floor plans.