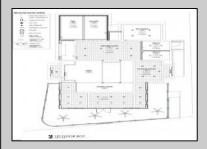

## **COMMENTS**

Welcome to 920 Shore Road. This is no doubt a desirable location in the growing Somers Point market. The property sits just off the base of the Ocean City 9th Street Bridge and is surrounded by many popular Restaurants and Businesses. 920 Shore will be a tremendous addition to the area. Approved for a 3,100sf building and twenty three car parking lot. Plans on file consist of a first floor kitchen with space designated to retail and package goods for walk in traffic. Second floor is laid out for indoor dinning with a grand covered deck adding additional seating. Stunning design will make this a landmark building and the views will keep patrons coming back for generations. The third floor offers a one bedroom loft apartment adding to the value of this site. Building is currently down to the studs, prepped ready for construction. All the planning is done. Call for marketing and floor plans.

**PROPERTY DETAILS** 

OutsideFeatures ParkingGarage 11 or More Spaces Loading Dock Off Street

InteriorFeatures **Basement** Handicap Features

6 Ft. or More Head Living Space Available Room

Paved

Water Sewer **Public Public Sewer** 