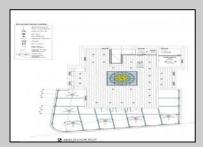

## **COMMENTS**

Welcome to 920 Shore Road. This is no doubt a desirable location in the growing Somers Point market. The property sits just off the base of the Ocean City 9th Street Bridge and is surrounded by many popular Restaurants and Businesses. 920 Shore will be a tremendous addition to the area. Approved for a 3,100sf building and twenty three car parking lot. Plans on file consist of a first floor kitchen with space designated to retail and package goods for walk in traffic. Second floor is laid out for indoor dinning with a grand covered deck adding additional seating. Stunning design will make this a landmark building and the views will keep patrons coming back for generations. The third floor offers a one bedroom loft apartment adding to the value of this site. Building is currently down to the studs, prepped ready for construction. All the planning is done. Call for marketing and floor plans.

**PROPERTY DETAILS** 

OutsideFeatures ParkingGarage 11 or More Spaces Loading Dock Off Street

InteriorFeatures **Basement** Handicap Features

6 Ft. or More Head Living Space Available Room

Paved

Water Sewer **Public Public Sewer** 