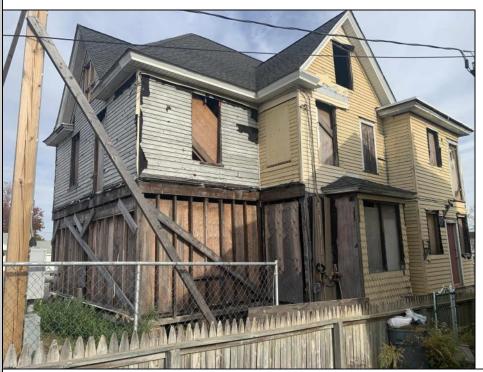

## **COMMENTS**

Welcome to 920 Shore Road. This is no doubt a desirable location in the growing Somers Point market. The property sits just off the base of the Ocean City 9th Street Bridge and is surrounded by many popular Restaurants and Businesses. 920 Shore will be a tremendous addition to the area. Approved for a 3,100sf building and twenty three car parking lot. Plans on file consist of a first floor kitchen with space designated to retail and package goods for walk in traffic. Second floor is laid out for indoor dinning with a grand covered deck adding additional seating. Stunning design will make this a landmark building and the views will keep patrons coming back for generations. The third floor offers a one bedroom loft apartment adding to the value of this site. Building is currently down to the studs, prepped ready for construction. All the planning is done. Call for marketing and floor plans.