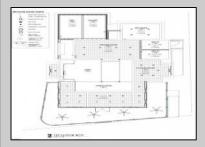

## **COMMENTS**

Welcome to 920 Shore Road. This is no doubt a desirable location in the growing Somers Point market. The property sits just off the base of the Ocean City 9th Street Bridge and is surrounded by many popular Restaurants and Businesses. 920 Shore will be a tremendous addition to the area. Approved for a 3,100sf building and twenty three car parking lot. Plans on file consist of a first floor kitchen with space designated to retail and package goods for walk in traffic. Second floor is laid out for indoor dinning with a grand covered deck adding additional seating. Stunning design will make this a landmark building and the views will keep patrons coming back for generations. The third floor offers a one bedroom loft apartment adding to the value of this site. Building is currently down to the studs, prepped ready for construction. All the planning is done. Call for marketing and floor plans.