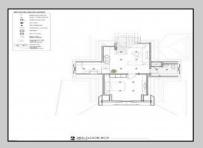

## **COMMENTS**

Welcome to 920 Shore Road. This is no doubt a desirable location in the growing Somers Point market. The property sits just off the base of the Ocean City 9th Street Bridge and is surrounded by many popular Restaurants and Businesses. 920 Shore will be a tremendous addition to the area. Approved for a 3,100sf building and twenty three car parking lot. Plans on file consist of a first floor kitchen with space designated to retail and package goods for walk in traffic. Second floor is laid out for indoor dinning with a grand covered deck adding additional seating. Stunning design will make this a landmark building and the views will keep patrons coming back for generations. The third floor offers a one bedroom loft apartment adding to the value of this site. Building is currently down to the studs, prepped ready for construction. All the planning is done. Call for marketing and floor plans.