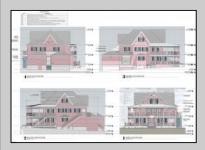

## **COMMENTS**

Welcome to 920 Shore Road. This is no doubt a desirable location in the growing Somers Point market. The property sits just off the base of the Ocean City 9th Street Bridge and is surrounded by many popular Restaurants and Businesses. 920 Shore will be a tremendous addition to the area. Approved for a 3,100sf building and twenty three car parking lot. Plans on file consist of a first floor kitchen with space designated to retail and package goods for walk in traffic. Second floor is laid out for indoor dinning with a grand covered deck adding additional seating. Stunning design will make this a landmark building and the views will keep patrons coming back for generations. The third floor offers a one bedroom loft apartment adding to the value of this site. Building is currently down to the studs, prepped ready for construction. All the planning is done. Call for marketing and floor plans.