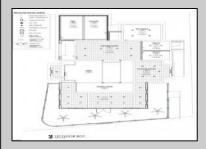

## **COMMENTS**

Welcome to 920 Shore Road. This is no doubt a desirable location in the growing Somers Point market. The property sits just off the base of the Ocean City 9th Street Bridge and is surrounded by many popular Restaurants and Businesses. 920 Shore will be a tremendous addition to the area. Approved for a 3,100sf building and twenty three car parking lot. Plans on file consist of a first floor kitchen with space designated to retail and package goods for walk in traffic. Second floor is laid out for indoor dinning with a grand covered deck adding additional seating. Stunning design will make this a landmark building and the views will keep patrons coming back for generations. The third floor offers a one bedroom loft apartment adding to the value of this site. Building is currently down to the studs, prepped ready for construction. All the planning is done. Call for marketing and floor plans.