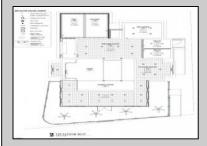

## **COMMENTS**

Welcome to 920 Shore Road. This is no doubt a desirable location in the growing Somers Point market. The property sits just off the base of the Ocean City 9th Street Bridge and is surrounded by many popular Restaurants and Businesses. 920 Shore will be a tremendous addition to the area. Approved for a 3,100sf building and twenty three car parking lot. Plans on file consist of a first floor kitchen with space designated to retail and package goods for walk in traffic. Second floor is laid out for indoor dinning with a grand covered deck adding additional seating. Stunning design will make this a landmark building and the views will keep patrons coming back for generations. The third floor offers a one bedroom loft apartment adding to the value of this site. Building is currently down to the studs, prepped ready for construction. All the planning is done. Call for marketing and floor plans.