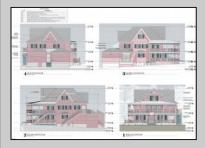

## **COMMENTS**

Welcome to 920 Shore Road. This is no doubt a desirable location in the growing Somers Point market. The property sits just off the base of the Ocean City 9th Street Bridge and is surrounded by many popular Restaurants and Businesses. 920 Shore will be a tremendous addition to the area. Approved for a 3,100sf building and twenty three car parking lot. Plans on file consist of a first floor kitchen with space designated to retail and package goods for walk in traffic. Second floor is laid out for indoor dinning with a grand covered deck adding additional seating. Stunning design will make this a landmark building and the views will keep patrons coming back for generations. The third floor offers a one bedroom loft apartment adding to the value of this site. Building is currently down to the studs, prepped ready for construction. All the planning is done. Call for marketing and floor plans.