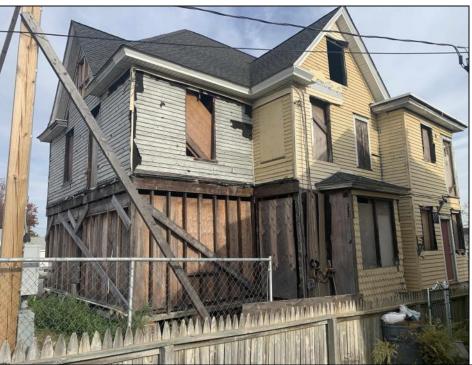

## **COMMENTS**

Welcome to 920 Shore Road. This is no doubt a desirable location in the growing Somers Point market. The property sits just off the base of the Ocean City 9th Street Bridge and is surrounded by many popular Restaurants and Businesses. 920 Shore will be a tremendous addition to the area. Approved for a 3,100sf building and twenty three car parking lot. Plans on file consist of a first floor kitchen with space designated to retail and package goods for walk in traffic. Second floor is laid out for indoor dinning with a grand covered deck adding additional seating. Stunning design will make this a landmark building and the views will keep patrons coming back for generations. The third floor offers a one bedroom loft apartment adding to the value of this site. Building is currently down to the studs, prepped ready for construction. All the planning is done. Call for marketing and floor plans.