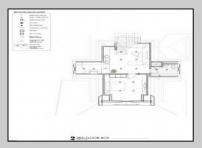

## **COMMENTS**

Welcome to 920 Shore Road. This is no doubt a desirable location in the growing Somers Point market. The property sits just off the base of the Ocean City 9th Street Bridge and is surrounded by many popular Restaurants and Businesses. 920 Shore will be a tremendous addition to the area. Approved for a 3,100sf building and twenty three car parking lot. Plans on file consist of a first floor kitchen with space designated to retail and package goods for walk in traffic. Second floor is laid out for indoor dinning with a grand covered deck adding additional seating. Stunning design will make this a landmark building and the views will keep patrons coming back for generations. The third floor offers a one bedroom loft apartment adding to the value of this site. Building is currently down to the studs, prepped ready for construction. All the planning is done. Call for marketing and floor plans.

**PROPERTY DETAILS** 

OutsideFeatures ParkingGarage
Loading Dock 11 or More Spaces
Off Street

Paved

InteriorFeatures
Handicap Features
Living Space Available

Basement 6 Ft. or More Head

Living Space Available Room