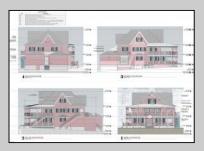

## **COMMENTS**

Welcome to 920 Shore Road. This is no doubt a desirable location in the growing Somers Point market. The property sits just off the base of the Ocean City 9th Street Bridge and is surrounded by many popular Restaurants and Businesses. 920 Shore will be a tremendous addition to the area. Approved for a 3,100sf building and twenty three car parking lot. Plans on file consist of a first floor kitchen with space designated to retail and package goods for walk in traffic. Second floor is laid out for indoor dinning with a grand covered deck adding additional seating. Stunning design will make this a landmark building and the views will keep patrons coming back for generations. The third floor offers a one bedroom loft apartment adding to the value of this site. Building is currently down to the studs, prepped ready for construction. All the planning is done. Call for marketing and floor plans.