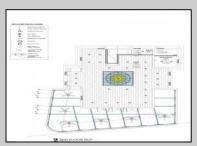

## **COMMENTS**

Welcome to 920 Shore Road. This is no doubt a desirable location in the growing Somers Point market. The property sits just off the base of the Ocean City 9th Street Bridge and is surrounded by many popular Restaurants and Businesses. 920 Shore will be a tremendous addition to the area. Approved for a 3,100sf building and twenty three car parking lot. Plans on file consist of a first floor kitchen with space designated to retail and package goods for walk in traffic. Second floor is laid out for indoor dinning with a grand covered deck adding additional seating. Stunning design will make this a landmark building and the views will keep patrons coming back for generations. The third floor offers a one bedroom loft apartment adding to the value of this site. Building is currently down to the studs, prepped ready for construction. All the planning is done. Call for marketing and floor plans.