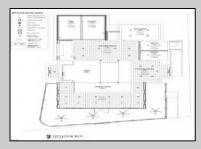

## **COMMENTS**

Welcome to 920 Shore Road. This is no doubt a desirable location in the growing Somers Point market. The property sits just off the base of the Ocean City 9th Street Bridge and is surrounded by many popular Restaurants and Businesses. 920 Shore will be a tremendous addition to the area. Approved for a 3,100sf building and twenty three car parking lot. Plans on file consist of a first floor kitchen with space designated to retail and package goods for walk in traffic. Second floor is laid out for indoor dinning with a grand covered deck adding additional seating. Stunning design will make this a landmark building and the views will keep patrons coming back for generations. The third floor offers a one bedroom loft apartment adding to the value of this site. Building is currently down to the studs, prepped ready for construction. All the planning is done. Call for marketing and floor plans.

**PROPERTY DETAILS** 

OutsideFeatures ParkingGarage 11 or More Spaces Loading Dock

Off Street Paved

InteriorFeatures **Basement** 

6 Ft. or More Head Handicap Features Living Space Available Room

Water Sewer **Public Public Sewer** 