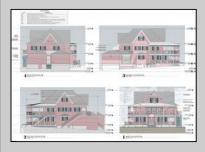

## **COMMENTS**

Welcome to 920 Shore Road. This is no doubt a desirable location in the growing Somers Point market. The property sits just off the base of the Ocean City 9th Street Bridge and is surrounded by many popular Restaurants and Businesses. 920 Shore will be a tremendous addition to the area. Approved for a 3,100sf building and twenty three car parking lot. Plans on file consist of a first floor kitchen with space designated to retail and package goods for walk in traffic. Second floor is laid out for indoor dinning with a grand covered deck adding additional seating. Stunning design will make this a landmark building and the views will keep patrons coming back for generations. The third floor offers a one bedroom loft apartment adding to the value of this site. Building is currently down to the studs, prepped ready for construction. All the planning is done. Call for marketing and floor plans.