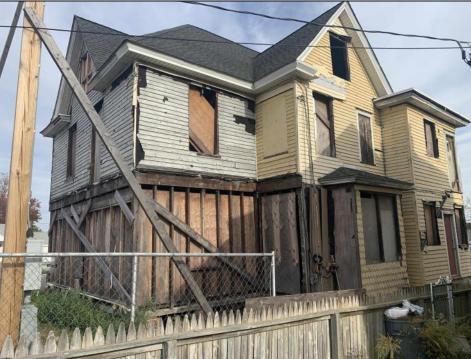

## **COMMENTS**

Welcome to 920 Shore Road. This is no doubt a desirable location in the growing Somers Point market. The property sits just off the base of the Ocean City 9th Street Bridge and is surrounded by many popular Restaurants and Businesses. 920 Shore will be a tremendous addition to the area. Approved for a 3,100sf building and twenty three car parking lot. Plans on file consist of a first floor kitchen with space designated to retail and package goods for walk in traffic. Second floor is laid out for indoor dinning with a grand covered deck adding additional seating. Stunning design will make this a landmark building and the views will keep patrons coming back for generations. The third floor offers a one bedroom loft apartment adding to the value of this site. Building is currently down to the studs, prepped ready for construction. All the planning is done. Call for marketing and floor plans.