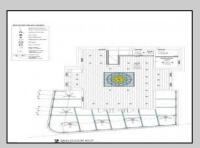

## **COMMENTS**

Welcome to 920 Shore Road. This is no doubt a desirable location in the growing Somers Point market. The property sits just off the base of the Ocean City 9th Street Bridge and is surrounded by many popular Restaurants and Businesses. 920 Shore will be a tremendous addition to the area. Approved for a 3,100sf building and twenty three car parking lot. Plans on file consist of a first floor kitchen with space designated to retail and package goods for walk in traffic. Second floor is laid out for indoor dinning with a grand covered deck adding additional seating. Stunning design will make this a landmark building and the views will keep patrons coming back for generations. The third floor offers a one bedroom loft apartment adding to the value of this site. Building is currently down to the studs, prepped ready for construction. All the planning is done. Call for marketing and floor plans.