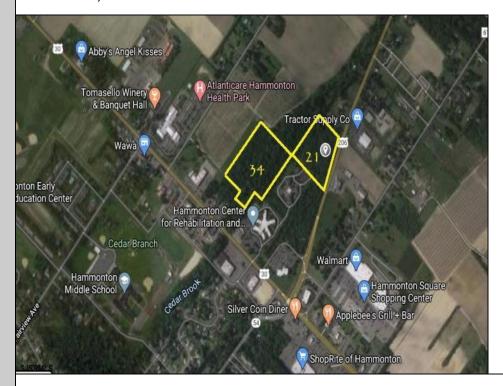

## **COMMENTS**

HUGE Opportunity for a Commercial Business to build near ShopRite, Walmart, Super Wawa, Canals Liquor, Planet Fitness and more! Located on Trenton Road (Route 206). High Traffic Area. Buildable area subject to Pinelands. Lot 34 is not buildable.