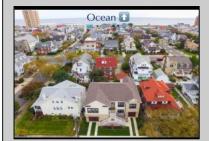

## **COMMENTS**

Do not miss this redevelopment opportunity located in the St. Leonard's Tract Historic Neighborhood. The property location is just off the Bay and three short blocks to the Ventnor Beach and Boardwalk. Located with in a short walk to the Ventnor Movie Theater complex featuring Nucky's Restaurant and Bar, the AAAA Bike Shop, Tennis and Pickleball Courts, Wawa, additional restaurants located on Ventnor and Atlantic Avenues and much more! The property is being sold as land value. Design and Build your Shore home with decks with bay views and a garage on the first floor!! Design and build a totally compliant new home to take advantage of the bay views and on site off street parking. There is a five (5) year 30% real estate tax abatement program available for new constructed compliant homes. Seller is entertaining all offers at this time. Showing are by appointment only.