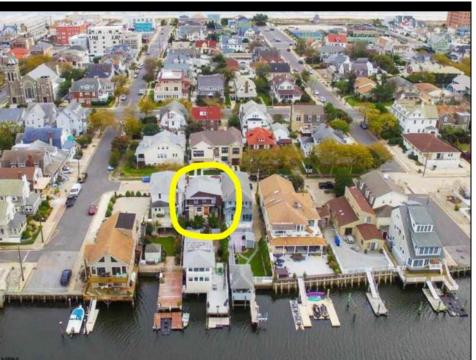

## **COMMENTS**

Do not miss this redevelopment opportunity located in the St. Leonard's Tract Historic Neighborhood. The property location is just off the Bay and three short blocks to the Ventnor Beach and Boardwalk. Located with in a short walk to the Ventnor Movie Theater complex featuring Nucky's Restaurant and Bar, the AAAA Bike Shop, Tennis and Pickleball Courts, Wawa, additional restaurants located on Ventnor and Atlantic Avenues and much more! The property is being sold as land value. Design and Build your Shore home with decks with bay views and a garage on the first floor!! Design and build a totally compliant new home to take advantage of the bay views and on site off street parking. There is a five (5) year 30% real estate tax abatement program available for new constructed compliant homes. Seller is entertaining all offers at this time. Showing are by appointment only.