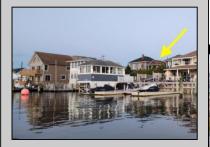

## **COMMENTS**

Do not miss this redevelopment opportunity located in the St. Leonard's Tract Historic Neighborhood. The property location is just off the Bay and three short blocks to the Ventnor Beach and Boardwalk. Located with in a short walk to the Ventnor Movie Theater complex featuring Nucky's Restaurant and Bar, the AAAA Bike Shop, Tennis and Pickleball Courts, Wawa, additional restaurants located on Ventnor and Atlantic Avenues and much more! The property is being sold as land value. Design and Build your Shore home with decks with bay views and a garage on the first floor!! Design and build a totally compliant new home to take advantage of the bay views and on site off street parking. There is a five (5) year 30% real estate tax abatement program available for new constructed compliant homes. Seller is entertaining all offers at this time. Showing are by appointment only.