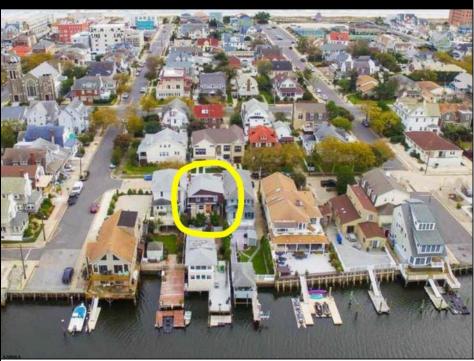

## 5405 Winchester Ventnor, NJ 08406

Asking \$699,000.00

## COMMENTS

Do not miss this redevelopment opportunity located in the St. Leonard\'s Tract Historic Neighborhood. The property location is just off the Bay and three short blocks to the Ventnor Beach and Boardwalk. Located with in a short walk to the Ventnor Movie Theater complex featuring Nucky\'s Restaurant and Bar, the AAAA Bike Shop, Tennis and Pickleball Courts, Wawa, additional restaurants located on Ventnor and Atlantic Avenues and much more! The property is being sold as land value. Design and Build your Shore home with decks with bay views and a garage on the first floor!! Design and build a totally compliant new home to take advantage of the bay views and on site off street parking. There is a five (5) year 30% real estate tax abatement program available for new constructed compliant homes. Seller is entertaining all offers at this time. Showing are by appointment only.