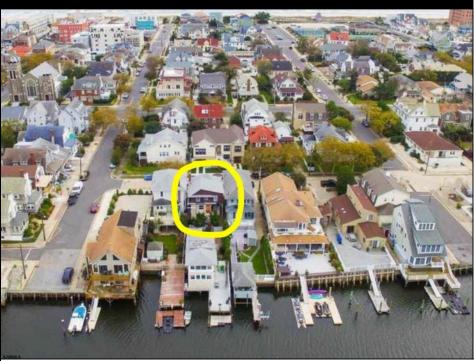

## COMMENTS

Do not miss this redevelopment opportunity located in the St. Leonard\'s Tract Historic Neighborhood. The property location is just off the Bay and three short blocks to the Ventnor Beach and Boardwalk. Located with in a short walk to the Ventnor Movie Theater complex featuring Nucky\'s Restaurant and Bar, the AAAA Bike Shop, Tennis and Pickleball Courts, Wawa, additional restaurants located on Ventnor and Atlantic Avenues and much more! The property is being sold as land value. Design and Build your Shore home with decks with bay views and a garage on the first floor!! Design and build a totally compliant new home to take advantage of the bay views and on site off street parking. There is a five (5) year 30% real estate tax abatement program available for new constructed compliant homes. Seller is entertaining all offers at this time. Showing are by appointment only.