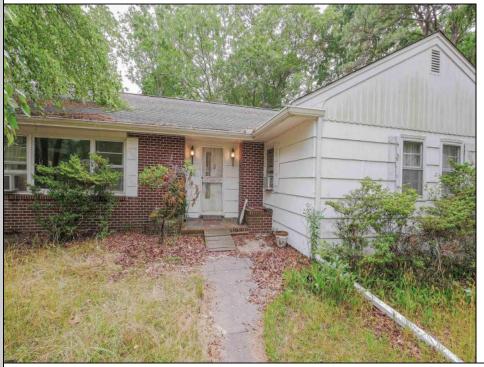

## COMMENTS

Located on an amazing corner of Galloway, this 2.66 acre property offers both privacy and convenience. This rancher (\*\*with a FULL recently renovated BASEMENT\*\*) was built with plaster walls meant to withstand over 150mph winds. The cedar shake and brick sidings are both in great condition. One of the best potential features of this property is the ability to subdivide and build another home on its own acre. This property also offers the ability to be tied into the City for public sewer and water off of Seaview Ave. Some great features of this home include Full Basement remediation by Perfect Basements (\$17k of work and along with guarantees) all new plumbing throughout installed in 2018, new water heater in 2023, new water holder for well in 2015 and beautiful Oak hardwood floors throughout this property. Tongue and groove sub flooring also throughout. Separate Well system for the outside irrigation. This property is being sold strictly as is, buyer is responsible for CO and permits.