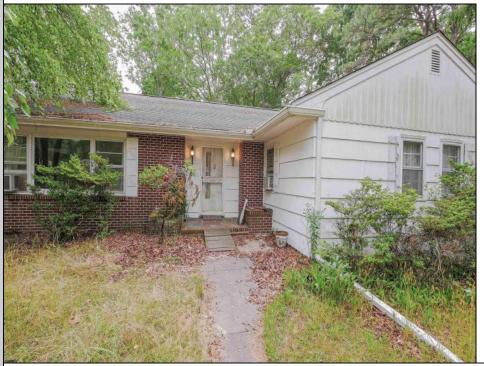

## COMMENTS

Located on an amazing corner of Galloway, this 2.66 acre property offers both privacy and convenience. This rancher (\*\*with a FULL recently renovated BASEMENT\*\*) was built with plaster walls meant to withstand over 150mph winds. The cedar shake and brick sidings are both in great condition. One of the best potential features of this property is the ability to subdivide and build another home on its own acre. This property also offers the ability to be tied into the City for public sewer and water off of Seaview Ave. Some great features of this home include Full Basement remediation by Perfect Basements (\$17k of work and along with guarantees) all new plumbing throughout installed in 2018, new water heater in 2023, new water holder for well in 2015 and beautiful Oak hardwood floors throughout this property. Tongue and groove sub flooring also throughout. Separate Well system for the outside irrigation. This property is being sold strictly as is, buyer is responsible for CO and permits.