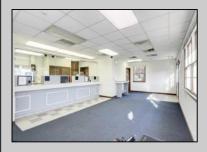

## **COMMENTS**

HURRY! This commercial property has many possible uses, example: retail shop, cannabis shop, restaurant, professional offices, general business establishments, personal service establishments such as barber and beauty shops, and more information can be found at www.abseconnj.gov It will be found under Section 224 land use and development; specifically chapter 224-43. This property is located off a major highway with great visibility, surrounded by plenty of stores such as Burger King, Dairy Queen, other professional offices and it\'s right next to the famous Italian Rifici\'s restaurant. The property has a drive thru that would be very useful for a fast food restaurant, 9 parking spaces and it is priced to sell! The seller is open to all offers. Call NOW to schedule your private showing! More pictures will soon be added.

## **PROPERTY DETAILS**

| Exterior   | ParkingGarage  | InteriorFeatures      | Basement |
|------------|----------------|-----------------------|----------|
| Brick Face | 6 to 10 Spaces | Fire Sprinkler System | Slab     |
|            | Off Street     | Restroom              |          |