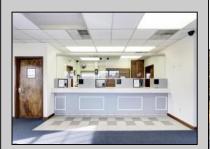

## **COMMENTS**

HURRY! This commercial property has many possible uses, example: retail shop, cannabis shop, restaurant, professional offices, general business establishments, personal service establishments such as barber and beauty shops, and more information can be found at www.abseconnj.gov It will be found under Section 224 land use and development; specifically chapter 224-43. This property is located off a major highway with great visibility, surrounded by plenty of stores such as Burger King, Dairy Queen, other professional offices and it\'s right next to the famous Italian Rifici\'s restaurant. The property has a drive thru that would be very useful for a fast food restaurant, 9 parking spaces and it is priced to sell! The seller is open to all offers. Call NOW to schedule your private showing! More pictures will soon be added.

## **PROPERTY DETAILS**

| Exterior   | ParkingGarage  | InteriorFeatures      | Basement |
|------------|----------------|-----------------------|----------|
| Brick Face | 6 to 10 Spaces | Fire Sprinkler System | Slab     |
|            | Off Street     | Restroom              |          |