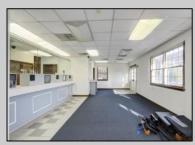

## **COMMENTS**

HURRY! This commercial property has many possible uses, example: retail shop, cannabis shop, restaurant, professional offices, general business establishments, personal service establishments such as barber and beauty shops, and more information can be found at www.abseconnj.gov It will be found under Section 224 land use and development; specifically chapter 224-43. This property is located off a major highway with great visibility, surrounded by plenty of stores such as Burger King, Dairy Queen, other professional offices and it\'s right next to the famous Italian Rifici\'s restaurant. The property has a drive thru that would be very useful for a fast food restaurant, 9 parking spaces and it is priced to sell! The seller is open to all offers. Call NOW to schedule your private showing! More pictures will soon be added.

## **PROPERTY DETAILS**

| Exterior   | ParkingGarage  | InteriorFeatures      | Basement |
|------------|----------------|-----------------------|----------|
| Brick Face | 6 to 10 Spaces | Fire Sprinkler System | Slab     |
|            | Off Street     | Restroom              |          |