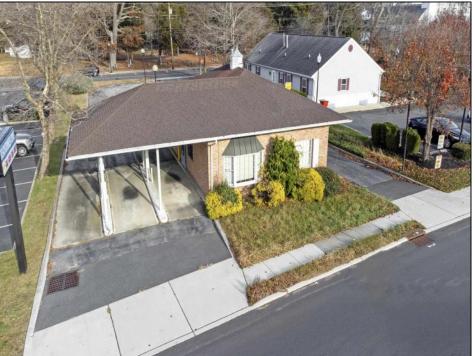

## **COMMENTS**

HURRY! This commercial property has many possible uses, example: retail shop, cannabis shop, restaurant, professional offices, general business establishments, personal service establishments such as barber and beauty shops, and more information can be found at www.abseconnj.gov It will be found under Section 224 land use and development; specifically chapter 224-43. This property is located off a major highway with great visibility, surrounded by plenty of stores such as Burger King, Dairy Queen, other professional offices and it\'s right next to the famous Italian Rifici\'s restaurant. The property has a drive thru that would be very useful for a fast food restaurant, 9 parking spaces and it is priced to sell! The seller is open to all offers. Call NOW to schedule your private showing! More pictures will soon be added.

## **PROPERTY DETAILS**

| Exterior   | ParkingGarage  | InteriorFeatures      | Basement |
|------------|----------------|-----------------------|----------|
| Brick Face | 6 to 10 Spaces | Fire Sprinkler System | Slab     |
|            | Off Street     | Restroom              |          |