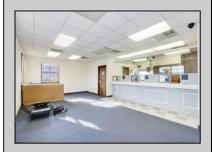

## **COMMENTS**

HURRY! This commercial property has many possible uses, example: retail shop, cannabis shop, restaurant, professional offices, general business establishments, personal service establishments such as barber and beauty shops, and more information can be found at www.abseconnj.gov It will be found under Section 224 land use and development; specifically chapter 224-43. This property is located off a major highway with great visibility, surrounded by plenty of stores such as Burger King, Dairy Queen, other professional offices and it\'s right next to the famous Italian Rifici\'s restaurant. The property has a drive thru that would be very useful for a fast food restaurant, 9 parking spaces and it is priced to sell! The seller is open to all offers. Call NOW to schedule your private showing! More pictures will soon be added.

## **PROPERTY DETAILS**

| Exterior   | ParkingGarage  | InteriorFeatures      | Basement |
|------------|----------------|-----------------------|----------|
| Brick Face | 6 to 10 Spaces | Fire Sprinkler System | Slab     |
|            | Off Street     | Restroom              |          |