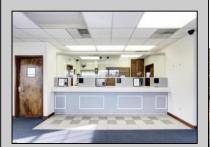

## COMMENTS

HURRY! This commercial property has many possible uses, example: retail shop, cannabis shop, restaurant, professional offices, general business establishments, personal service establishments such as barber and beauty shops, and more information can be found at www.abseconnj.gov It will be found under Section 224 land use and development; specifically chapter 224-43. This property is located off a major highway with great visibility, surrounded by plenty of stores such as Burger King, Dairy Queen, other professional offices and it\'s right next to the famous Italian Rifici\'s restaurant. The property has a drive thru that would be very useful for a fast food restaurant, 9 parking spaces and it is priced to sell! The seller is open to all offers. Call NOW to schedule your private showing! More pictures will soon be added.