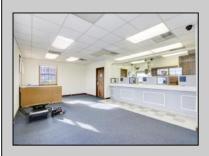

## COMMENTS

HURRY! This commercial property has many possible uses, example: retail shop, cannabis shop, restaurant, professional offices, general business establishments, personal service establishments such as barber and beauty shops, and more information can be found at www.abseconnj.gov It will be found under Section 224 land use and development; specifically chapter 224-43. This property is located off a major highway with great visibility, surrounded by plenty of stores such as Burger King, Dairy Queen, other professional offices and it\'s right next to the famous Italian Rifici\'s restaurant. The property has a drive thru that would be very useful for a fast food restaurant, 9 parking spaces and it is priced to sell! The seller is open to all offers. Call NOW to schedule your private showing! More pictures will soon be added.

## **PROPERTY DETAILS**

| Exterior   | ParkingGarage  | InteriorFeatures      | Basement |
|------------|----------------|-----------------------|----------|
| Brick Face | 6 to 10 Spaces | Fire Sprinkler System | Slab     |
|            | Off Street     | Restroom              |          |