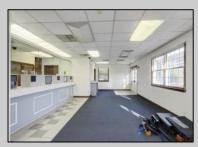

## COMMENTS

HURRY! This commercial property has many possible uses, example: retail shop, cannabis shop, restaurant, professional offices, general business establishments, personal service establishments such as barber and beauty shops, and more information can be found at www.abseconnj.gov It will be found under Section 224 land use and development; specifically chapter 224-43. This property is located off a major highway with great visibility, surrounded by plenty of stores such as Burger King, Dairy Queen, other professional offices and it\'s right next to the famous Italian Rifici\'s restaurant. The property has a drive thru that would be very useful for a fast food restaurant, 9 parking spaces and it is priced to sell! The seller is open to all offers. Call NOW to schedule your private showing! More pictures will soon be added.