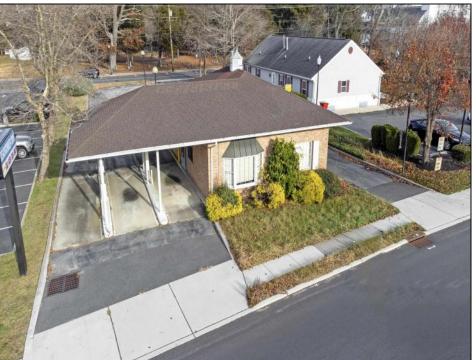

## COMMENTS

HURRY! This commercial property has many possible uses, example: retail shop, cannabis shop, restaurant, professional offices, general business establishments, personal service establishments such as barber and beauty shops, and more information can be found at www.abseconnj.gov It will be found under Section 224 land use and development; specifically chapter 224-43. This property is located off a major highway with great visibility, surrounded by plenty of stores such as Burger King, Dairy Queen, other professional offices and it\'s right next to the famous Italian Rifici\'s restaurant. The property has a drive thru that would be very useful for a fast food restaurant, 9 parking spaces and it is priced to sell! The seller is open to all offers. Call NOW to schedule your private showing! More pictures will soon be added.