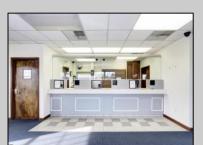

## COMMENTS

HURRY! This commercial property has many possible uses, example: retail shop, cannabis shop, restaurant, professional offices, general business establishments, personal service establishments such as barber and beauty shops, and more information can be found at www.abseconnj.gov It will be found under Section 224 land use and development; specifically chapter 224-43. This property is located off a major highway with great visibility, surrounded by plenty of stores such as Burger King, Dairy Queen, other professional offices and it\'s right next to the famous Italian Rifici\'s restaurant. The property has a drive thru that would be very useful for a fast food restaurant, 9 parking spaces and it is priced to sell! The seller is open to all offers. Call NOW to schedule your private showing! More pictures will soon be added.

## **PROPERTY DETAILS**

| Exterior   | ParkingGarage  | InteriorFeatures      | Basement |
|------------|----------------|-----------------------|----------|
| Brick Face | 6 to 10 Spaces | Fire Sprinkler System | Slab     |
|            | Off Street     | Restroom              |          |