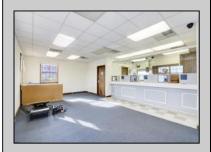

## COMMENTS

HURRY! This commercial property has many possible uses, example: retail shop, cannabis shop, restaurant, professional offices, general business establishments, personal service establishments such as barber and beauty shops, and more information can be found at www.abseconnj.gov It will be found under Section 224 land use and development; specifically chapter 224-43. This property is located off a major highway with great visibility, surrounded by plenty of stores such as Burger King, Dairy Queen, other professional offices and it\'s right next to the famous Italian Rifici\'s restaurant. The property has a drive thru that would be very useful for a fast food restaurant, 9 parking spaces and it is priced to sell! The seller is open to all offers. Call NOW to schedule your private showing! More pictures will soon be added.

## **PROPERTY DETAILS**

| Exterior   | ParkingGarage  | InteriorFeatures      | Basement |
|------------|----------------|-----------------------|----------|
| Brick Face | 6 to 10 Spaces | Fire Sprinkler System | Slab     |
|            | Off Street     | Restroom              |          |