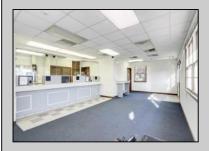

## COMMENTS

HURRY! This commercial property has many possible uses, example: retail shop, cannabis shop, restaurant, professional offices, general business establishments, personal service establishments such as barber and beauty shops, and more information can be found at www.abseconnj.gov It will be found under Section 224 land use and development; specifically chapter 224-43. This property is located off a major highway with great visibility, surrounded by plenty of stores such as Burger King, Dairy Queen, other professional offices and it\'s right next to the famous Italian Rifici\'s restaurant. The property has a drive thru that would be very useful for a fast food restaurant, 9 parking spaces and it is priced to sell! The seller is open to all offers. Call NOW to schedule your private showing! More pictures will soon be added.

## **PROPERTY DETAILS**

| Exterior   | ParkingGarage  | InteriorFeatures      | Basement |
|------------|----------------|-----------------------|----------|
| Brick Face | 6 to 10 Spaces | Fire Sprinkler System | Slab     |
|            | Off Street     | Restroom              |          |