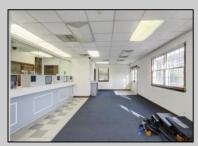

## COMMENTS

HURRY! This commercial property has many possible uses, example: retail shop, cannabis shop, restaurant, professional offices, general business establishments, personal service establishments such as barber and beauty shops, and more information can be found at www.abseconnj.gov It will be found under Section 224 land use and development; specifically chapter 224-43. This property is located off a major highway with great visibility, surrounded by plenty of stores such as Burger King, Dairy Queen, other professional offices and it\'s right next to the famous Italian Rifici\'s restaurant. The property has a drive thru that would be very useful for a fast food restaurant, 9 parking spaces and it is priced to sell! The seller is open to all offers. Call NOW to schedule your private showing! More pictures will soon be added.

## **PROPERTY DETAILS**

| Exterior   | ParkingGarage  | InteriorFeatures      | Basement |
|------------|----------------|-----------------------|----------|
| Brick Face | 6 to 10 Spaces | Fire Sprinkler System | Slab     |
|            | Off Street     | Restroom              |          |