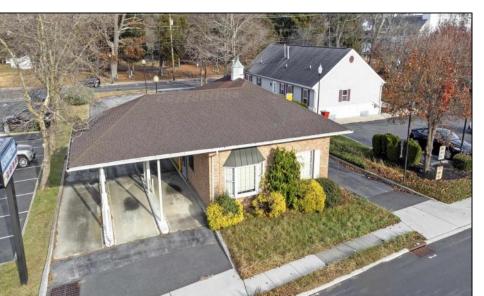

## COMMENTS

HURRY! This commercial property has many possible uses, example: retail shop, cannabis shop, restaurant, professional offices, general business establishments, personal service establishments such as barber and beauty shops, and more information can be found at www.abseconnj.gov It will be found under Section 224 land use and development; specifically chapter 224-43. This property is located off a major highway with great visibility, surrounded by plenty of stores such as Burger King, Dairy Queen, other professional offices and it\'s right next to the famous Italian Rifici\'s restaurant. The property has a drive thru that would be very useful for a fast food restaurant, 9 parking spaces and it is priced to sell! The seller is open to all offers. Call NOW to schedule your private showing! More pictures will soon be added.