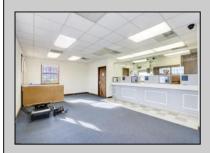

## COMMENTS

HURRY! This commercial property has many possible uses, example: retail shop, cannabis shop, restaurant, professional offices, general business establishments, personal service establishments such as barber and beauty shops, and more information can be found at www.abseconnj.gov It will be found under Section 224 land use and development; specifically chapter 224-43. This property is located off a major highway with great visibility, surrounded by plenty of stores such as Burger King, Dairy Queen, other professional offices and it\'s right next to the famous Italian Rifici\'s restaurant. The property has a drive thru that would be very useful for a fast food restaurant, 9 parking spaces and it is priced to sell! The seller is open to all offers. Call NOW to schedule your private showing! More pictures will soon be added.