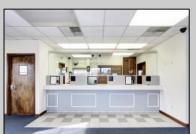

## COMMENTS

HURRY! This commercial property has many possible uses, example: retail shop, cannabis shop, restaurant, professional offices, general business establishments, personal service establishments such as barber and beauty shops, and more information can be found at www.abseconnj.gov It will be found under Section 224 land use and development; specifically chapter 224-43. This property is located off a major highway with great visibility, surrounded by plenty of stores such as Burger King, Dairy Queen, other professional offices and it\'s right next to the famous Italian Rifici\'s restaurant. The property has a drive thru that would be very useful for a fast food restaurant, 9 parking spaces and it is priced to sell! The seller is open to all offers. Call NOW to schedule your private showing! More pictures will soon be added.

## **PROPERTY DETAILS**

| Exterior   | ParkingGarage  | InteriorFeatures      | Basement |
|------------|----------------|-----------------------|----------|
| Brick Face | 6 to 10 Spaces | Fire Sprinkler System | Slab     |
|            | Off Street     | Restroom              |          |