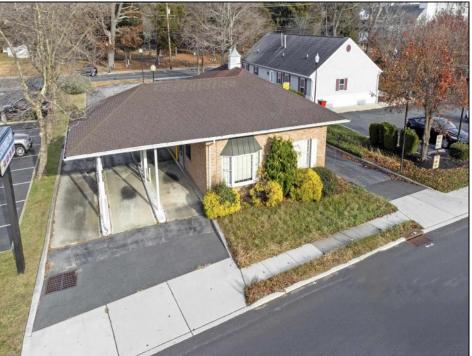

## COMMENTS

HURRY! This commercial property has many possible uses, example: retail shop, cannabis shop, restaurant, professional offices, general business establishments, personal service establishments such as barber and beauty shops, and more information can be found at www.abseconnj.gov It will be found under Section 224 land use and development; specifically chapter 224-43. This property is located off a major highway with great visibility, surrounded by plenty of stores such as Burger King, Dairy Queen, other professional offices and it\'s right next to the famous Italian Rifici\'s restaurant. The property has a drive thru that would be very useful for a fast food restaurant, 9 parking spaces and it is priced to sell! The seller is open to all offers. Call NOW to schedule your private showing! More pictures will soon be added.