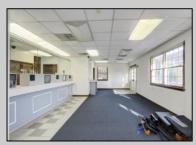

## COMMENTS

HURRY! This commercial property has many possible uses, example: retail shop, cannabis shop, restaurant, professional offices, general business establishments, personal service establishments such as barber and beauty shops, and more information can be found at www.abseconnj.gov It will be found under Section 224 land use and development; specifically chapter 224-43. This property is located off a major highway with great visibility, surrounded by plenty of stores such as Burger King, Dairy Queen, other professional offices and it\'s right next to the famous Italian Rifici\'s restaurant. The property has a drive thru that would be very useful for a fast food restaurant, 9 parking spaces and it is priced to sell! The seller is open to all offers. Call NOW to schedule your private showing! More pictures will soon be added.