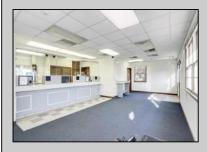

## COMMENTS

HURRY! This commercial property has many possible uses, example: retail shop, cannabis shop, restaurant, professional offices, general business establishments, personal service establishments such as barber and beauty shops, and more information can be found at www.abseconnj.gov It will be found under Section 224 land use and development; specifically chapter 224-43. This property is located off a major highway with great visibility, surrounded by plenty of stores such as Burger King, Dairy Queen, other professional offices and it\'s right next to the famous Italian Rifici\'s restaurant. The property has a drive thru that would be very useful for a fast food restaurant, 9 parking spaces and it is priced to sell! The seller is open to all offers. Call NOW to schedule your private showing! More pictures will soon be added.

## **PROPERTY DETAILS**

| Exterior   | ParkingGarage  | InteriorFeatures      | Basement |
|------------|----------------|-----------------------|----------|
| Brick Face | 6 to 10 Spaces | Fire Sprinkler System | Slab     |
|            | Off Street     | Restroom              |          |