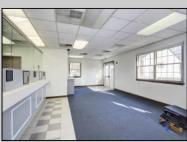

## **COMMENTS**

HURRY! This commercial property has many possible uses, example: retail shop, cannabis shop, restaurant, professional offices, general business establishments, personal service establishments such as barber and beauty shops, and more information can be found at www.abseconnj.gov It will be found under Section 224 land use and development; specifically chapter 224-43. This property is located off a major highway with great visibility, surrounded by plenty of stores such as Burger King, Dairy Queen, other professional offices and it\'s right next to the famous Italian Rifici\'s restaurant. The property has a drive thru that would be very useful for a fast food restaurant, 9 parking spaces and it is priced to sell! The seller is open to all offers. Call NOW to schedule your private showing! More pictures will soon be added.

**PROPERTY DETAILS** 

Exterior ParkingGarage InteriorFeatures Basement
Brick Face 6 to 10 Spaces Fire Sprinkler System Slab
Off Street Restroom

Off Street Restroom
Paved Smoke/Fire Alarm

Heating Cooling HotWater Water Forced Air Central Gas Public Gas-Natural