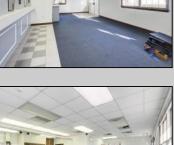

## **COMMENTS**

HURRY! This commercial property has many possible uses, example: retail shop, cannabis shop, restaurant, professional offices, general business establishments, personal service establishments such as barber and beauty shops, and more information can be found at www.abseconnj.gov It will be found under Section 224 land use and development; specifically chapter 224-43. This property is located off a major highway with great visibility, surrounded by plenty of stores such as Burger King, Dairy Queen, other professional offices and it\'s right next to the famous Italian Rifici\'s restaurant. The property has a drive thru that would be very useful for a fast food restaurant, 9 parking spaces and it is priced to sell! The seller is open to all offers. Call NOW to schedule your private showing! More pictures will soon be added.

**PROPERTY DETAILS** 

Exterior ParkingGarage InteriorFeatures Basement
Brick Face 6 to 10 Spaces Fire Sprinkler System Slab
Off Street Restroom

Off Street Restroom
Paved Smoke/Fire Alarm

Heating Cooling HotWater Water Forced Air Central Gas Public Gas-Natural