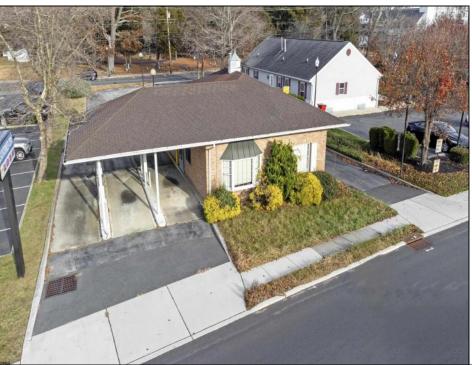

## **COMMENTS**

HURRY! This commercial property has many possible uses, example: retail shop, cannabis shop, restaurant, professional offices, general business establishments, personal service establishments such as barber and beauty shops, and more information can be found at www.abseconnj.gov It will be found under Section 224 land use and development; specifically chapter 224-43. This property is located off a major highway with great visibility, surrounded by plenty of stores such as Burger King, Dairy Queen, other professional offices and it\'s right next to the famous Italian Rifici\'s restaurant. The property has a drive thru that would be very useful for a fast food restaurant, 9 parking spaces and it is priced to sell! The seller is open to all offers. Call NOW to schedule your private showing! More pictures will soon be added.