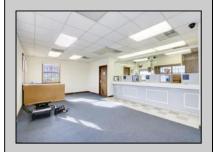

## **COMMENTS**

HURRY! This commercial property has many possible uses, example: retail shop, cannabis shop, restaurant, professional offices, general business establishments, personal service establishments such as barber and beauty shops, and more information can be found at www.abseconnj.gov It will be found under Section 224 land use and development; specifically chapter 224-43. This property is located off a major highway with great visibility, surrounded by plenty of stores such as Burger King, Dairy Queen, other professional offices and it\'s right next to the famous Italian Rifici\'s restaurant. The property has a drive thru that would be very useful for a fast food restaurant, 9 parking spaces and it is priced to sell! The seller is open to all offers. Call NOW to schedule your private showing! More pictures will soon be added.