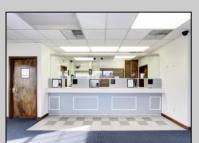

## **COMMENTS**

HURRY! This commercial property has many possible uses, example: retail shop, cannabis shop, restaurant, professional offices, general business establishments, personal service establishments such as barber and beauty shops, and more information can be found at www.abseconnj.gov It will be found under Section 224 land use and development; specifically chapter 224-43. This property is located off a major highway with great visibility, surrounded by plenty of stores such as Burger King, Dairy Queen, other professional offices and it\'s right next to the famous Italian Rifici\'s restaurant. The property has a drive thru that would be very useful for a fast food restaurant, 9 parking spaces and it is priced to sell! The seller is open to all offers. Call NOW to schedule your private showing! More pictures will soon be added.

**PROPERTY DETAILS** 

Exterior ParkingGarage InteriorFeatures Basement
Brick Face 6 to 10 Spaces Fire Sprinkler System Slab
Off Street Restroom

Off Street Restroom
Paved Smoke/Fire Alarm

Heating Cooling HotWater Water Forced Air Central Gas Public Gas-Natural