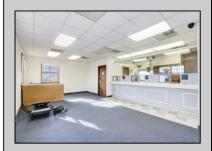

## **COMMENTS**

HURRY! This commercial property has many possible uses, example: retail shop, cannabis shop, restaurant, professional offices, general business establishments, personal service establishments such as barber and beauty shops, and more information can be found at www.abseconnj.gov It will be found under Section 224 land use and development; specifically chapter 224-43. This property is located off a major highway with great visibility, surrounded by plenty of stores such as Burger King, Dairy Queen, other professional offices and it\'s right next to the famous Italian Rifici\'s restaurant. The property has a drive thru that would be very useful for a fast food restaurant, 9 parking spaces and it is priced to sell! The seller is open to all offers. Call NOW to schedule your private showing! More pictures will soon be added.

## **PROPERTY DETAILS**

| Exterior   | ParkingGarage  | InteriorFeatures      | Basement |
|------------|----------------|-----------------------|----------|
| Brick Face | 6 to 10 Spaces | Fire Sprinkler System | Slab     |
|            | Off Street     | Restroom              |          |