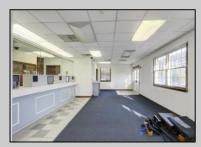

## **COMMENTS**

HURRY! This commercial property has many possible uses, example: retail shop, cannabis shop, restaurant, professional offices, general business establishments, personal service establishments such as barber and beauty shops, and more information can be found at www.abseconnj.gov It will be found under Section 224 land use and development; specifically chapter 224-43. This property is located off a major highway with great visibility, surrounded by plenty of stores such as Burger King, Dairy Queen, other professional offices and it\'s right next to the famous Italian Rifici\'s restaurant. The property has a drive thru that would be very useful for a fast food restaurant, 9 parking spaces and it is priced to sell! The seller is open to all offers. Call NOW to schedule your private showing! More pictures will soon be added.

## **PROPERTY DETAILS**

| Exterior   | ParkingGarage  | InteriorFeatures      | Basement |
|------------|----------------|-----------------------|----------|
| Brick Face | 6 to 10 Spaces | Fire Sprinkler System | Slab     |
|            | Off Street     | Restroom              |          |