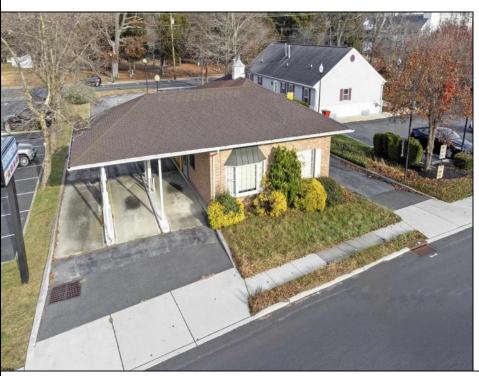

## **COMMENTS**

HURRY! This commercial property has many possible uses, example: retail shop, cannabis shop, restaurant, professional offices, general business establishments, personal service establishments such as barber and beauty shops, and more information can be found at www.abseconnj.gov It will be found under Section 224 land use and development; specifically chapter 224-43. This property is located off a major highway with great visibility, surrounded by plenty of stores such as Burger King, Dairy Queen, other professional offices and it\'s right next to the famous Italian Rifici\'s restaurant. The property has a drive thru that would be very useful for a fast food restaurant, 9 parking spaces and it is priced to sell! The seller is open to all offers. Call NOW to schedule your private showing! More pictures will soon be added.