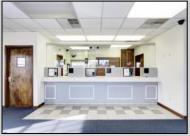

## **COMMENTS**

HURRY! This commercial property has many possible uses, example: retail shop, cannabis shop, restaurant, professional offices, general business establishments, personal service establishments such as barber and beauty shops, and more information can be found at www.abseconnj.gov It will be found under Section 224 land use and development; specifically chapter 224-43. This property is located off a major highway with great visibility, surrounded by plenty of stores such as Burger King, Dairy Queen, other professional offices and it\'s right next to the famous Italian Rifici\'s restaurant. The property has a drive thru that would be very useful for a fast food restaurant, 9 parking spaces and it is priced to sell! The seller is open to all offers. Call NOW to schedule your private showing! More pictures will soon be added.