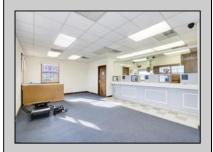

## **COMMENTS**

HURRY! This commercial property has many possible uses, example: retail shop, cannabis shop, restaurant, professional offices, general business establishments, personal service establishments such as barber and beauty shops, and more information can be found at www.abseconnj.gov It will be found under Section 224 land use and development; specifically chapter 224-43. This property is located off a major highway with great visibility, surrounded by plenty of stores such as Burger King, Dairy Queen, other professional offices and it\'s right next to the famous Italian Rifici\'s restaurant. The property has a drive thru that would be very useful for a fast food restaurant, 9 parking spaces and it is priced to sell! The seller is open to all offers. Call NOW to schedule your private showing! More pictures will soon be added.

## **PROPERTY DETAILS**

| Exterior   | ParkingGarage  | InteriorFeatures      | Basement |
|------------|----------------|-----------------------|----------|
| Brick Face | 6 to 10 Spaces | Fire Sprinkler System | Slab     |
|            | Off Street     | Restroom              |          |