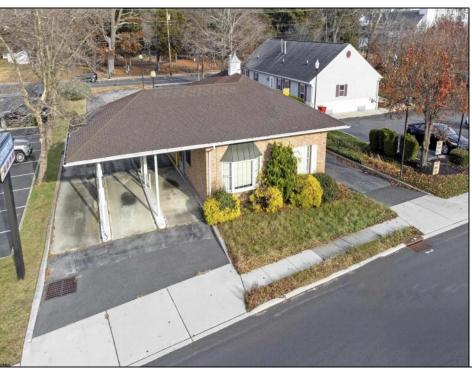

## **COMMENTS**

HURRY! This commercial property has many possible uses, example: retail shop, cannabis shop, restaurant, professional offices, general business establishments, personal service establishments such as barber and beauty shops, and more information can be found at www.abseconnj.gov It will be found under Section 224 land use and development; specifically chapter 224-43. This property is located off a major highway with great visibility, surrounded by plenty of stores such as Burger King, Dairy Queen, other professional offices and it\'s right next to the famous Italian Rifici\'s restaurant. The property has a drive thru that would be very useful for a fast food restaurant, 9 parking spaces and it is priced to sell! The seller is open to all offers. Call NOW to schedule your private showing! More pictures will soon be added.