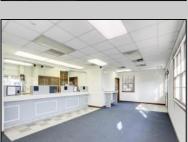

## **COMMENTS**

HURRY! This commercial property has many possible uses, example: retail shop, cannabis shop, restaurant, professional offices, general business establishments, personal service establishments such as barber and beauty shops, and more information can be found at www.abseconnj.gov It will be found under Section 224 land use and development; specifically chapter 224-43. This property is located off a major highway with great visibility, surrounded by plenty of stores such as Burger King, Dairy Queen, other professional offices and it\'s right next to the famous Italian Rifici\'s restaurant. The property has a drive thru that would be very useful for a fast food restaurant, 9 parking spaces and it is priced to sell! The seller is open to all offers. Call NOW to schedule your private showing! More pictures will soon be added.

## **PROPERTY DETAILS**

| Exterior   | ParkingGarage  | InteriorFeatures      | Basement |
|------------|----------------|-----------------------|----------|
| Brick Face | 6 to 10 Spaces | Fire Sprinkler System | Slab     |
|            | Off Street     | Restroom              |          |