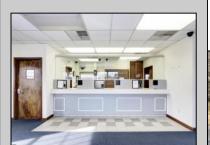

## **COMMENTS**

HURRY! This commercial property has many possible uses, example: retail shop, cannabis shop, restaurant, professional offices, general business establishments, personal service establishments such as barber and beauty shops, and more information can be found at www.abseconnj.gov It will be found under Section 224 land use and development; specifically chapter 224-43. This property is located off a major highway with great visibility, surrounded by plenty of stores such as Burger King, Dairy Queen, other professional offices and it\'s right next to the famous Italian Rifici\'s restaurant. The property has a drive thru that would be very useful for a fast food restaurant, 9 parking spaces and it is priced to sell! The seller is open to all offers. Call NOW to schedule your private showing! More pictures will soon be added.

## **PROPERTY DETAILS**

| Exterior   | ParkingGarage  | InteriorFeatures      | Basement |
|------------|----------------|-----------------------|----------|
| Brick Face | 6 to 10 Spaces | Fire Sprinkler System | Slab     |
|            | Off Street     | Restroom              |          |