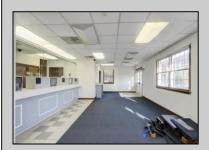

## **COMMENTS**

HURRY! This commercial property has many possible uses, example: retail shop, cannabis shop, restaurant, professional offices, general business establishments, personal service establishments such as barber and beauty shops, and more information can be found at www.abseconnj.gov It will be found under Section 224 land use and development; specifically chapter 224-43. This property is located off a major highway with great visibility, surrounded by plenty of stores such as Burger King, Dairy Queen, other professional offices and it\'s right next to the famous Italian Rifici\'s restaurant. The property has a drive thru that would be very useful for a fast food restaurant, 9 parking spaces and it is priced to sell! The seller is open to all offers. Call NOW to schedule your private showing! More pictures will soon be added.

## **PROPERTY DETAILS**

| Exterior   | ParkingGarage  | InteriorFeatures      | Basement |
|------------|----------------|-----------------------|----------|
| Brick Face | 6 to 10 Spaces | Fire Sprinkler System | Slab     |
|            | Off Street     | Restroom              |          |