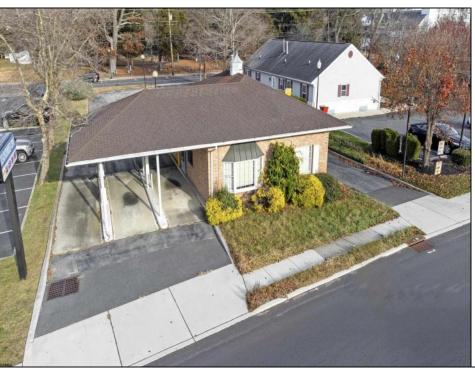

## **COMMENTS**

HURRY! This commercial property has many possible uses, example: retail shop, cannabis shop, restaurant, professional offices, general business establishments, personal service establishments such as barber and beauty shops, and more information can be found at www.abseconnj.gov It will be found under Section 224 land use and development; specifically chapter 224-43. This property is located off a major highway with great visibility, surrounded by plenty of stores such as Burger King, Dairy Queen, other professional offices and it\'s right next to the famous Italian Rifici\'s restaurant. The property has a drive thru that would be very useful for a fast food restaurant, 9 parking spaces and it is priced to sell! The seller is open to all offers. Call NOW to schedule your private showing! More pictures will soon be added.

**PROPERTY DETAILS** 

Exterior ParkingGarage InteriorFeatures **Basement** 6 to 10 Spaces Fire Sprinkler System Slab **Brick Face** Off Street Restroom

Paved Smoke/Fire Alarm

Heating Cooling HotWater Water Forced Air Central Public Gas Gas-Natural