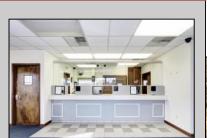

## **COMMENTS**

HURRY! This commercial property has many possible uses, example: retail shop, cannabis shop, restaurant, professional offices, general business establishments, personal service establishments such as barber and beauty shops, and more information can be found at www.abseconnj.gov It will be found under Section 224 land use and development; specifically chapter 224-43. This property is located off a major highway with great visibility, surrounded by plenty of stores such as Burger King, Dairy Queen, other professional offices and it\'s right next to the famous Italian Rifici\'s restaurant. The property has a drive thru that would be very useful for a fast food restaurant, 9 parking spaces and it is priced to sell! The seller is open to all offers. Call NOW to schedule your private showing! More pictures will soon be added.