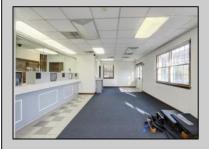

## **COMMENTS**

HURRY! This commercial property has many possible uses, example: retail shop, cannabis shop, restaurant, professional offices, general business establishments, personal service establishments such as barber and beauty shops, and more information can be found at www.abseconnj.gov It will be found under Section 224 land use and development; specifically chapter 224-43. This property is located off a major highway with great visibility, surrounded by plenty of stores such as Burger King, Dairy Queen, other professional offices and it\'s right next to the famous Italian Rifici\'s restaurant. The property has a drive thru that would be very useful for a fast food restaurant, 9 parking spaces and it is priced to sell! The seller is open to all offers. Call NOW to schedule your private showing! More pictures will soon be added.

**PROPERTY DETAILS** 

Exterior ParkingGarage InteriorFeatures **Basement** 6 to 10 Spaces Fire Sprinkler System Slab **Brick Face** Off Street Restroom

Paved Smoke/Fire Alarm

Heating Cooling HotWater Water Forced Air Central Public Gas Gas-Natural