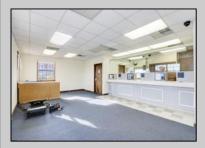

## **COMMENTS**

HURRY! This commercial property has many possible uses, example: retail shop, cannabis shop, restaurant, professional offices, general business establishments, personal service establishments such as barber and beauty shops, and more information can be found at www.abseconnj.gov It will be found under Section 224 land use and development; specifically chapter 224-43. This property is located off a major highway with great visibility, surrounded by plenty of stores such as Burger King, Dairy Queen, other professional offices and it\'s right next to the famous Italian Rifici\'s restaurant. The property has a drive thru that would be very useful for a fast food restaurant, 9 parking spaces and it is priced to sell! The seller is open to all offers. Call NOW to schedule your private showing! More pictures will soon be added.

**PROPERTY DETAILS** 

Exterior ParkingGarage InteriorFeatures **Basement** 6 to 10 Spaces Fire Sprinkler System Slab **Brick Face** Off Street Restroom

Paved Smoke/Fire Alarm

Heating Cooling HotWater Water Forced Air Central Public Gas Gas-Natural