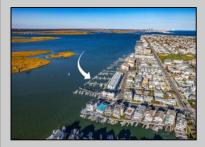

## **COMMENTS**

Tired if trailering your boat/jet ski or finding a slip to rent every year? Here is your chance to own a deeded 20ft boat slip in the popular Nor\'easter Marina on the corner of 7th & Bayfront. Enjoy this modern marina featuring electric, water, bathroom and showers included in your monthly maintenance fee. Slip comes with Jet Ski dock included and all recent assessments for renovations are paid in full. Slips can also be rented if not in use by owner. Many opportunities in one of the closest marina to the Inlet. Call today for your private showing.