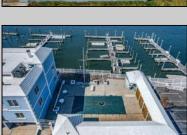

## **COMMENTS**

Tired if trailering your boat/jet ski or finding a slip to rent every year? Here is your chance to own a deeded 20ft boat slip in the popular Non'easter Marina on the corner of 7th & Bayfront. Enjoy this modern marina featuring electric, water, bathroom and showers included in your monthly maintenance fee. Slip comes with Jet Ski dock included and all recent assessments for renovations are paid in full. Slips can also be rented if not in use by owner. Many opportunities in one of the closest marina to the Inlet. Call today for your private showing.