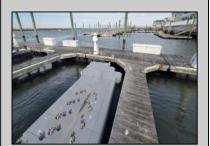

## **COMMENTS**

Tired if trailering your boat/jet ski or finding a slip to rent every year? Here is your chance to own a deeded 20ft boat slip in the popular Non'easter Marina on the corner of 7th & Bayfront. Enjoy this modern marina featuring electric, water, bathroom and showers included in your monthly maintenance fee. Slip comes with Jet Ski dock included and all recent assessments for renovations are paid in full. Slips can also be rented if not in use by owner. Many opportunities in one of the closest marina to the Inlet. Call today for your private showing.