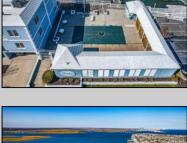

## **COMMENTS**

Tired if trailering your boat/jet ski or finding a slip to rent every year? Here is your chance to own a deeded 20ft boat slip in the popular Non'easter Marina on the corner of 7th & Bayfront. Enjoy this modern marina featuring electric, water, bathroom and showers included in your monthly maintenance fee. Slip comes with Jet Ski dock included and all recent assessments for renovations are paid in full. Slips can also be rented if not in use by owner. Many opportunities in one of the closest marina to the Inlet. Call today for your private showing.