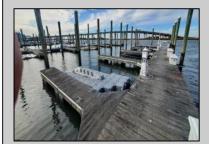

## **COMMENTS**

Tired if trailering your boat/jet ski or finding a slip to rent every year? Here is your chance to own a deeded 20ft boat slip in the popular Non'easter Marina on the corner of 7th & Bayfront. Enjoy this modern marina featuring electric, water, bathroom and showers included in your monthly maintenance fee. Slip comes with Jet Ski dock included and all recent assessments for renovations are paid in full. Slips can also be rented if not in use by owner. Many opportunities in one of the closest marina to the Inlet. Call today for your private showing.