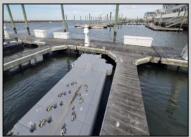

## COMMENTS

Tired if trailering your boat/jet ski or finding a slip to rent every year? Here is your chance to own a deeded 20ft boat slip in the popular Nor\'easter Marina on the corner of 7th & Bayfront. Enjoy this modern marina featuring electric, water, bathroom and showers included in your monthly maintenance fee. Slip comes with Jet Ski dock included and all recent assessments for renovations are paid in full. Slips can also be rented if not in use by owner. Many opportunities in one of the closest marina to the Inlet. Call today for your private showing.