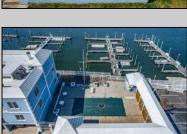

## **COMMENTS**

Tired if trailering your boat/jet ski or finding a slip to rent every year? Here is your chance to own a deeded 20ft boat slip in the popular Nor\'easter Marina on the corner of 7th & Bayfront. Enjoy this modern marina featuring electric, water, bathroom and showers included in your monthly maintenance fee. Slip comes with Jet Ski dock included and all recent assessments for renovations are paid in full. Slips can also be rented if not in use by owner. Many opportunities in one of the closest marina to the Inlet. Call today for your private showing.