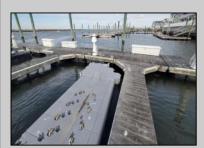

## **COMMENTS**

Tired if trailering your boat/jet ski or finding a slip to rent every year? Here is your chance to own a deeded 20ft boat slip in the popular Nor\'easter Marina on the corner of 7th & Bayfront. Enjoy this modern marina featuring electric, water, bathroom and showers included in your monthly maintenance fee. Slip comes with Jet Ski dock included and all recent assessments for renovations are paid in full. Slips can also be rented if not in use by owner. Many opportunities in one of the closest marina to the Inlet. Call today for your private showing.