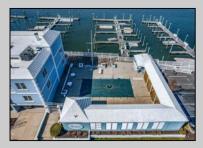

## COMMENTS

Tired if trailering your boat/jet ski or finding a slip to rent every year? Here is your chance to own a deeded 20ft boat slip in the popular Nor\'easter Marina on the corner of 7th & Bayfront. Enjoy this modern marina featuring electric, water, bathroom and showers included in your monthly maintenance fee. Slip comes with Jet Ski dock included and all recent assessments for renovations are paid in full. Slips can also be rented if not in use by owner. Many opportunities in one of the closest marina to the Inlet. Call today for your private showing.