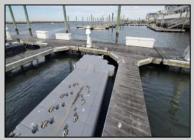

## COMMENTS

Tired if trailering your boat/jet ski or finding a slip to rent every year? Here is your chance to own a deeded 20ft boat slip in the popular Nor\'easter Marina on the corner of 7th & Bayfront. Enjoy this modern marina featuring electric, water, bathroom and showers included in your monthly maintenance fee. Slip comes with Jet Ski dock included and all recent assessments for renovations are paid in full. Slips can also be rented if not in use by owner. Many opportunities in one of the closest marina to the Inlet. Call today for your private showing.