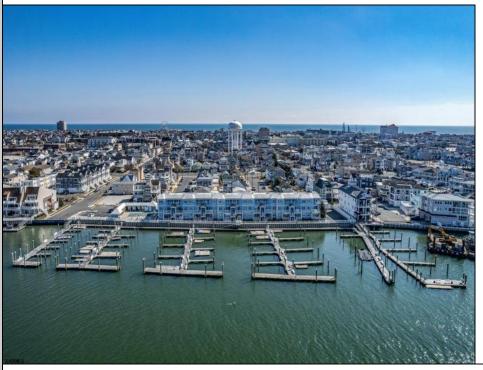

## **COMMENTS**

Tired if trailering your boat/jet ski or finding a slip to rent every year? Here is your chance to own a deeded 20ft boat slip in the popular Nor\'easter Marina on the corner of 7th & Bayfront. Enjoy this modern marina featuring electric, water, bathroom and showers included in your monthly maintenance fee. Slip comes with Jet Ski dock included and all recent assessments for renovations are paid in full. Slips can also be rented if not in use by owner. Many opportunities in one of the closest marina to the Inlet. Call today for your private showing.