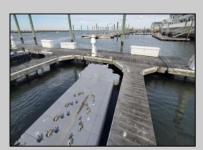

## **COMMENTS**

Tired if trailering your boat/jet ski or finding a slip to rent every year? Here is your chance to own a deeded 20ft boat slip in the popular Nor\'easter Marina on the corner of 7th & Bayfront. Enjoy this modern marina featuring electric, water, bathroom and showers included in your monthly maintenance fee. Slip comes with Jet Ski dock included and all recent assessments for renovations are paid in full. Slips can also be rented if not in use by owner. Many opportunities in one of the closest marina to the Inlet. Call today for your private showing.