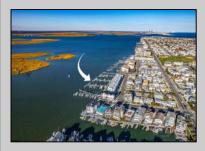

## **COMMENTS**

Tired if trailering your boat/jet ski or finding a slip to rent every year? Here is your chance to own a deeded 20ft boat slip in the popular Nor\'easter Marina on the corner of 7th & Bayfront. Enjoy this modern marina featuring electric, water, bathroom and showers included in your monthly maintenance fee. Slip comes with Jet Ski dock included and all recent assessments for renovations are paid in full. Slips can also be rented if not in use by owner. Many opportunities in one of the closest marina to the Inlet. Call today for your private showing.