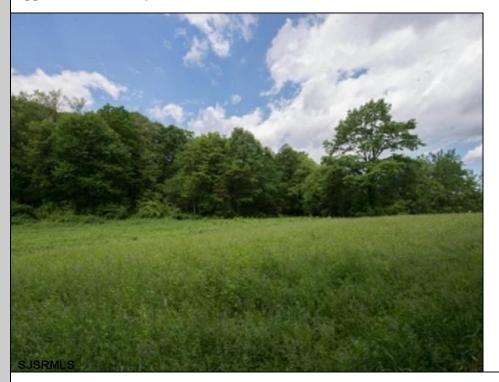

## COMMENTS

LARGE HALF ACRE RESIDENTIAL OR COMMERCIAL SITE WITH 200 FT OF HIGHWAY FRONTAGE FROM STREET TO STREET (BETWEEN TOULON AND GENOA AVENUES) CAN BE SUBDIVIDED INTO 3-4 BUILDING LOTS OR WOULD BE GREAT COMMERCIAL LOCATION WITH 200 FT OF HIGHWAY FRONTAGE. ALSO HAD PRIOR NON PROFIT APPROVAL.