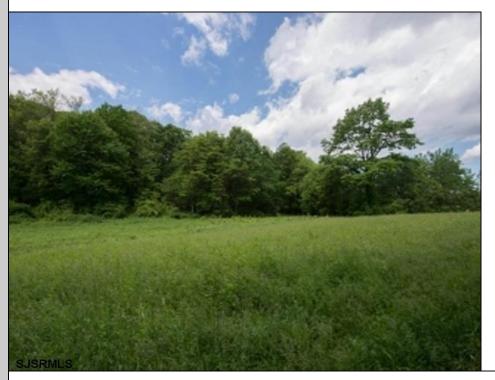

## COMMENTS

LARGE HALF ACRE RESIDENTIAL OR COMMERCIAL SITE WITH 200 FT OF HIGHWAY FRONTAGE FROM STREET TO STREET (BETWEEN TOULON AND GENOA AVENUES) CAN BE SUBDIVIDED INTO 3-4 BUILDING LOTS OR WOULD BE GREAT COMMERCIAL LOCATION WITH 200 FT OF HIGHWAY FRONTAGE. ALSO HAD PRIOR NON PROFIT APPROVAL.