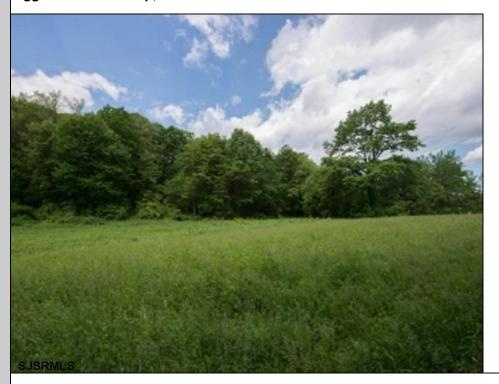

## COMMENTS

LARGE HALF ACRE RESIDENTIAL OR COMMERCIAL SITE WITH 200 FT OF HIGHWAY FRONTAGE FROM STREET TO STREET (BETWEEN TOULON AND GENOA AVENUES) CAN BE SUBDIVIDED INTO 3-4 BUILDING LOTS OR WOULD BE GREAT COMMERCIAL LOCATION WITH 200 FT OF HIGHWAY FRONTAGE. ALSO HAD PRIOR NON PROFIT APPROVAL.