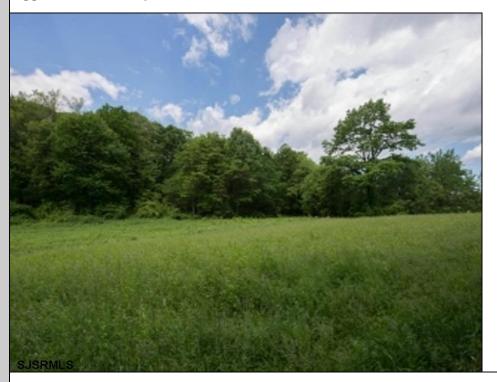

## 7009 BLACK HORSE PIKE Egg Harbor Township, NJ 08232

Asking \$124,900.00

## COMMENTS

LARGE HALF ACRE RESIDENTIAL OR COMMERCIAL SITE WITH 200 FT OF HIGHWAY FRONTAGE FROM STREET TO STREET (BETWEEN TOULON AND GENOA AVENUES) CAN BE SUBDIVIDED INTO 3-4 BUILDING LOTS OR WOULD BE GREAT COMMERCIAL LOCATION WITH 200 FT OF HIGHWAY FRONTAGE. ALSO HAD PRIOR NON PROFIT APPROVAL.