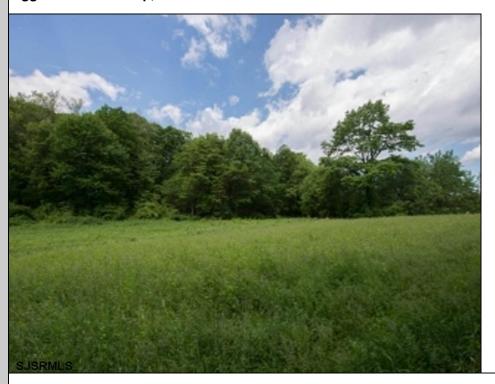

## COMMENTS

LARGE HALF ACRE RESIDENTIAL OR COMMERCIAL SITE WITH 200 FT OF HIGHWAY FRONTAGE FROM STREET TO STREET (BETWEEN TOULON AND GENOA AVENUES) CAN BE SUBDIVIDED INTO 3-4 BUILDING LOTS OR WOULD BE GREAT COMMERCIAL LOCATION WITH 200 FT OF HIGHWAY FRONTAGE. ALSO HAD PRIOR NON PROFIT APPROVAL.