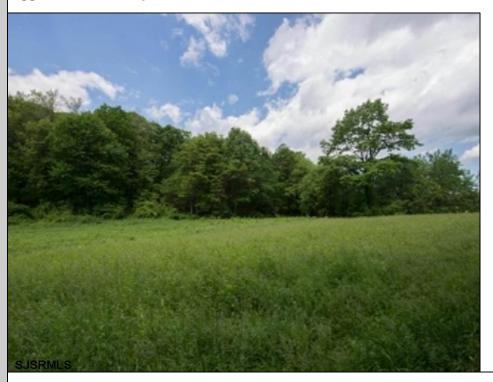

## COMMENTS

LARGE HALF ACRE RESIDENTIAL OR COMMERCIAL SITE WITH 200 FT OF HIGHWAY FRONTAGE FROM STREET TO STREET (BETWEEN TOULON AND GENOA AVENUES) CAN BE SUBDIVIDED INTO 3-4 BUILDING LOTS OR WOULD BE GREAT COMMERCIAL LOCATION WITH 200 FT OF HIGHWAY FRONTAGE. ALSO HAD PRIOR NON PROFIT APPROVAL.