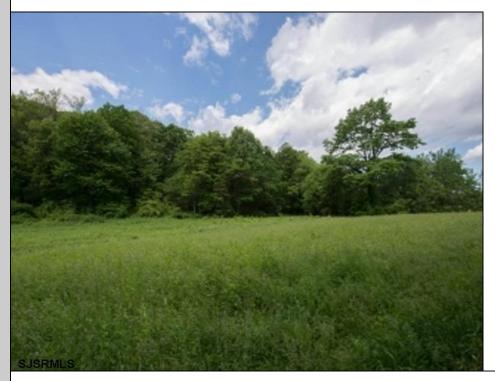

## COMMENTS

LARGE HALF ACRE RESIDENTIAL OR COMMERCIAL SITE WITH 200 FT OF HIGHWAY FRONTAGE FROM STREET TO STREET (BETWEEN TOULON AND GENOA AVENUES) CAN BE SUBDIVIDED INTO 3-4 BUILDING LOTS OR WOULD BE GREAT COMMERCIAL LOCATION WITH 200 FT OF HIGHWAY FRONTAGE. ALSO HAD PRIOR NON PROFIT APPROVAL.