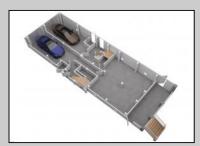

|          | PROPE           | RTY DETAILS           |             |
|----------|-----------------|-----------------------|-------------|
| Exterior | ParkingGarage   | InteriorFeatures      | Heating     |
| Brick    | Attached Garage | Fireplace(s)          | Forced Air  |
| Vinyl    | One Car         | Hardwood Floors       | Gas-Natural |
|          |                 | Kitchen Center Island |             |
|          |                 | Master Bath           |             |