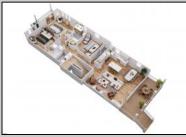

## **COMMENTS**

This custom built masterpiece is located in a quiet neighborhood just a short walk or ride to the bike path, beaches and more. This beautifully construction home features a spacious floor plan, 3 bedrooms, 2 bathrooms, a gourmet kitchen, hardwood floors throughout, enclosed private garage, large decks and much more!

|          | PROPE           | RTY DETAILS           |             |
|----------|-----------------|-----------------------|-------------|
| Exterior | ParkingGarage   | InteriorFeatures      | Heating     |
| Brick    | Attached Garage | Fireplace(s)          | Forced Air  |
| Vinyl    | One Car         | Hardwood Floors       | Gas-Natural |
|          |                 | Kitchen Center Island |             |
|          |                 | Master Bath           |             |