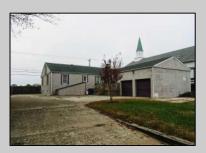

## COMMENTS

Prime Commercial Property with Exceptional Visibility on Route 9 Discover an outstanding opportunity with this expansive property boasting over 8000 square feet and a commanding 225 feet of frontage on the bustling Route 9, a major highway. The beautiful brick building, currently utilized as a church, presents a versatile space accommodating 250 practitioners in the main church, 100 in the chapel, and 60 in the auditorium/meeting hall equipped with a full kitchen. Additionally, the property includes a comfortable 3-bedroom, 2-bathroom residence. Key Features: Main Church: Capacity for 250 practitioners Chapel: Accommodates 100 individuals Auditorium/Meeting Hall: Seats 60, equipped with a full kitchen 3BR/2Bath Residence: Ideal for on-site living or additional use Strategic Location: Positioned in the business center of town, surrounded by major retailers including Walmart, Lowe\'s, Shoprite, Dunkin Donuts, Walgreen\'s, and county government offices Redevelopment Potential: Two buildings offer versatility for redevelopment or other group-oriented businesses such as day-care Land Development: Possibility for commercial/retail use with ample space for parking (75+ vehicles) Versatile Possibilities: With its proximity to prominent businesses and the potential for redevelopment, this property is an excellent opportunity for entrepreneurs looking to establish a new venture. The paved parking lot, capable of handling 75+ vehicles, adds to the convenience for various business operations. Explore the potential of this prime location, whether for continued use as a religious facility, conversion into a community center, or redevelopment for commercial and retail ventures. Don/t miss the chance to be a part of the thriving business hub at the heart of town.