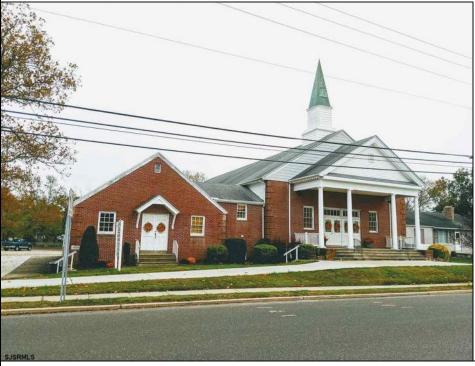

## COMMENTS

Prime Commercial Property with Exceptional Visibility on Route 9 Discover an outstanding opportunity with this expansive property boasting over 8000 square feet and a commanding 225 feet of frontage on the bustling Route 9, a major highway. The beautiful brick building, currently utilized as a church, presents a versatile space accommodating 250 practitioners in the main church, 100 in the chapel, and 60 in the auditorium/meeting hall equipped with a full kitchen. Additionally, the property includes a comfortable 3-bedroom, 2-bathroom residence. Key Features: Main Church: Capacity for 250 practitioners Chapel: Accommodates 100 individuals Auditorium/Meeting Hall: Seats 60, equipped with a full kitchen 3BR/2Bath Residence: Ideal for on-site living or additional use Strategic Location: Positioned in the business center of town, surrounded by major retailers including Walmart, Lowe\'s, Shoprite, Dunkin Donuts, Walgreen\'s, and county government offices Redevelopment Potential: Two buildings offer versatility for redevelopment or other group-oriented businesses such as day-care Land Development: Possibility for commercial/retail use with ample space for parking (75+ vehicles) Versatile Possibilities: With its proximity to prominent businesses and the potential for redevelopment, this property is an excellent opportunity for entrepreneurs looking to establish a new venture. The paved parking lot, capable of handling 75+ vehicles, adds to the convenience for various business operations. Explore the potential of this prime location, whether for continued use as a religious facility, conversion into a community center, or redevelopment for commercial and retail ventures. Don/t miss the chance to be a part of the thriving business hub at the heart of town.