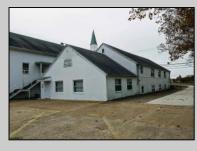

## COMMENTS

Prime Commercial Property with Exceptional Visibility on Route 9 Discover an outstanding opportunity with this expansive property boasting over 8000 square feet and a commanding 225 feet of frontage on the bustling Route 9, a major highway. The beautiful brick building, currently utilized as a church, presents a versatile space accommodating 250 practitioners in the main church, 100 in the chapel, and 60 in the auditorium/meeting hall equipped with a full kitchen. Additionally, the property includes a comfortable 3-bedroom, 2-bathroom residence. Key Features: Main Church: Capacity for 250 practitioners Chapel: Accommodates 100 individuals Auditorium/Meeting Hall: Seats 60, equipped with a full kitchen 3BR/2Bath Residence: Ideal for on-site living or additional use Strategic Location: Positioned in the business center of town, surrounded by major retailers including Walmart, Lowe\'s, Shoprite, Dunkin Donuts, Walgreen\'s, and county government offices Redevelopment Potential: Two buildings offer versatility for redevelopment or other group-oriented businesses such as day-care Land Development: Possibility for commercial/retail use with ample space for parking (75+ vehicles) Versatile Possibilities: With its proximity to prominent businesses and the potential for redevelopment, this property is an excellent opportunity for entrepreneurs looking to establish a new venture. The paved parking lot, capable of handling 75+ vehicles, adds to the convenience for various business operations. Explore the potential of this prime location, whether for continued use as a religious facility, conversion into a community center, or redevelopment for commercial and retail ventures. Don/t miss the chance to be a part of the thriving business hub at the heart of town. dule a viewing, contact us today.