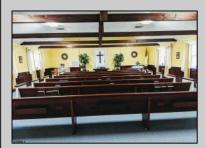

## COMMENTS

Prime Commercial Property with Exceptional Visibility on Route 9 Discover an outstanding opportunity with this expansive property boasting over 8000 square feet and a commanding 225 feet of frontage on the bustling Route 9, a major highway. The beautiful brick building, currently utilized as a church, presents a versatile space accommodating 250 practitioners in the main church, 100 in the chapel, and 60 in the auditorium/meeting hall equipped with a full kitchen. Additionally, the property includes a comfortable 3-bedroom, 2-bathroom residence. Key Features: Main Church: Capacity for 250 practitioners Chapel: Accommodates 100 individuals Auditorium/Meeting Hall: Seats 60, equipped with a full kitchen 3BR/2Bath Residence: Ideal for on-site living or additional use Strategic Location: Positioned in the business center of town, surrounded by major retailers including Walmart, Lowe\'s, Shoprite, Dunkin Donuts, Walgreen\'s, and county government offices Redevelopment Potential: Two buildings offer versatility for redevelopment or other group-oriented businesses such as day-care Land Development: Possibility for commercial/retail use with ample space for parking (75+ vehicles) Versatile Possibilities: With its proximity to prominent businesses and the potential for redevelopment, this property is an excellent opportunity for entrepreneurs looking to establish a new venture. The paved parking lot, capable of handling 75+ vehicles, adds to the convenience for various business operations. Explore the potential of this prime location, whether for continued use as a religious facility, conversion into a community center, or redevelopment for commercial and retail ventures. Don/t miss the chance to be a part of the thriving business hub at the heart of town. dule a viewing, contact us today.