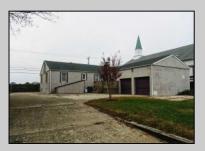

## COMMENTS

Prime Commercial Property with Exceptional Visibility on Route 9 Discover an outstanding opportunity with this expansive property boasting over 8000 square feet and a commanding 225 feet of frontage on the bustling Route 9, a major highway. The beautiful brick building, currently utilized as a church, presents a versatile space accommodating 250 practitioners in the main church, 100 in the chapel, and 60 in the auditorium/meeting hall equipped with a full kitchen. Additionally, the property includes a comfortable 3-bedroom, 2-bathroom residence. Key Features: Main Church: Capacity for 250 practitioners Chapel: Accommodates 100 individuals Auditorium/Meeting Hall: Seats 60, equipped with a full kitchen 3BR/2Bath Residence: Ideal for on-site living or additional use Strategic Location: Positioned in the business center of town, surrounded by major retailers including Walmart, Lowe\'s, Shoprite, Dunkin Donuts, Walgreen\'s, and county government offices Redevelopment Potential: Two buildings offer versatility for redevelopment or other group-oriented businesses such as day-care Land Development: Possibility for commercial/retail use with ample space for parking (75+ vehicles) Versatile Possibilities: With its proximity to prominent businesses and the potential for redevelopment, this property is an excellent opportunity for entrepreneurs looking to establish a new venture. The paved parking lot, capable of handling 75+ vehicles, adds to the convenience for various business operations. Explore the potential of this prime location, whether for continued use as a religious facility, conversion into a community center, or redevelopment for commercial and retail ventures. Don/t miss the chance to be a part of the thriving business hub at the heart of town. dule a viewing, contact us today.