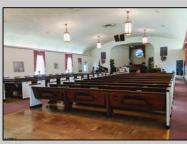

## COMMENTS

Prime Commercial Property with Exceptional Visibility on Route 9 Discover an outstanding opportunity with this expansive property boasting over 8000 square feet and a commanding 225 feet of frontage on the bustling Route 9, a major highway. The beautiful brick building, currently utilized as a church, presents a versatile space accommodating 250 practitioners in the main church, 100 in the chapel, and 60 in the auditorium/meeting hall equipped with a full kitchen. Additionally, the property includes a comfortable 3-bedroom, 2-bathroom residence. Key Features: Main Church: Capacity for 250 practitioners Chapel: Accommodates 100 individuals Auditorium/Meeting Hall: Seats 60, equipped with a full kitchen 3BR/2Bath Residence: Ideal for on-site living or additional use Strategic Location: Positioned in the business center of town, surrounded by major retailers including Walmart, Lowe\'s, Shoprite, Dunkin Donuts, Walgreen\'s, and county government offices Redevelopment Potential: Two buildings offer versatility for redevelopment or other group-oriented businesses such as day-care Land Development: Possibility for commercial/retail use with ample space for parking (75+ vehicles) Versatile Possibilities: With its proximity to prominent businesses and the potential for redevelopment, this property is an excellent opportunity for entrepreneurs looking to establish a new venture. The paved parking lot, capable of handling 75+ vehicles, adds to the convenience for various business operations. Explore the potential of this prime location, whether for continued use as a religious facility, conversion into a community center, or redevelopment for commercial and retail ventures. Don/t miss the chance to be a part of the thriving business hub at the heart of town. dule a viewing, contact us today.