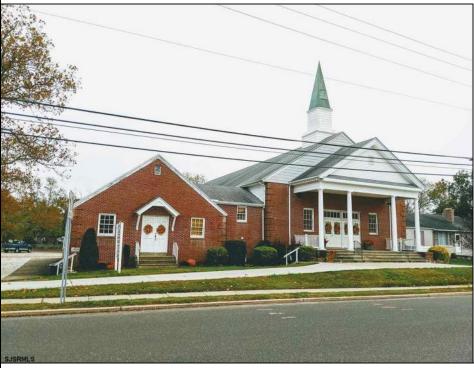

## COMMENTS

Prime Commercial Property with Exceptional Visibility on Route 9 Discover an outstanding opportunity with this expansive property boasting over 8000 square feet and a commanding 225 feet of frontage on the bustling Route 9, a major highway. The beautiful brick building, currently utilized as a church, presents a versatile space accommodating 250 practitioners in the main church, 100 in the chapel, and 60 in the auditorium/meeting hall equipped with a full kitchen. Additionally, the property includes a comfortable 3-bedroom, 2-bathroom residence. Key Features: Main Church: Capacity for 250 practitioners Chapel: Accommodates 100 individuals Auditorium/Meeting Hall: Seats 60, equipped with a full kitchen 3BR/2Bath Residence: Ideal for on-site living or additional use Strategic Location: Positioned in the business center of town, surrounded by major retailers including Walmart, Lowe\'s, Shoprite, Dunkin Donuts, Walgreen\'s, and county government offices Redevelopment Potential: Two buildings offer versatility for redevelopment or other group-oriented businesses such as day-care Land Development: Possibility for commercial/retail use with ample space for parking (75+ vehicles) Versatile Possibilities: With its proximity to prominent businesses and the potential for redevelopment, this property is an excellent opportunity for entrepreneurs looking to establish a new venture. The paved parking lot, capable of handling 75+ vehicles, adds to the convenience for various business operations. Explore the potential of this prime location, whether for continued use as a religious facility, conversion into a community center, or redevelopment for commercial and retail ventures. Don/t miss the chance to be a part of the thriving business hub at the heart of town. dule a viewing, contact us today.