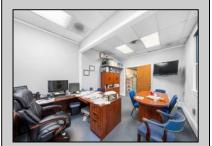

## **COMMENTS**

Welcome to this impressive commercial and industrial property on Madison Avenue, Woodbine, NJ. Currently used as Bill\'s Canvas Shop facility, this property features three buildings. Building #1 is a two-story office/storage structure with 3,884 sq ft. Building #2 is a one-story welding shop with 1,500 sq ft and a 900 sf ft storage mezzanine. Building #3 is a two-story manufacturing/storage building with 3,042 sq ft. Zoned as \"DeHirsch Light Industrial/Manufacturing (DLIM) District\" in the \"Pinelands Management Area.\" Property is currently rented through Fall 2030. Don\'t miss this opportunity. Contact us today to schedule a showing and explore the potential that awaits your business in this prime location.