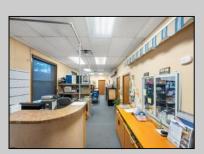

## **COMMENTS**

Welcome to this impressive commercial and industrial property on Madison Avenue, Woodbine, NJ. Currently used as Bill\'s Canvas Shop facility, this property features three buildings. Building #1 is a two-story office/storage structure with 3,884 sq ft. Building #2 is a one-story welding shop with 1,500 sq ft and a 900 sf ft storage mezzanine. Building #3 is a two-story manufacturing/storage building with 3,042 sq ft. Zoned as \"DeHirsch Light Industrial/Manufacturing (DLIM) District\" in the \"Pinelands Management Area.\" Property is currently rented through Fall 2030. Don\'t miss this opportunity. Contact us today to schedule a showing and explore the potential that awaits your business in this prime location.