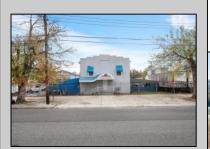

## **COMMENTS**

Welcome to this impressive commercial and industrial property on Madison Avenue, Woodbine, NJ. Currently used as Bill\'s Canvas Shop facility, this property features three buildings. Building #1 is a two-story office/storage structure with 3,884 sq ft. Building #2 is a one-story welding shop with 1,500 sq ft and a 900 sf ft storage mezzanine. Building #3 is a two-story manufacturing/storage building with 3,042 sq ft. Zoned as \"DeHirsch Light Industrial/Manufacturing (DLIM) District\" in the \"Pinelands Management Area.\" Property is currently rented through Fall 2030. Don\'t miss this opportunity. Contact us today to schedule a showing and explore the potential that awaits your business in this prime location.