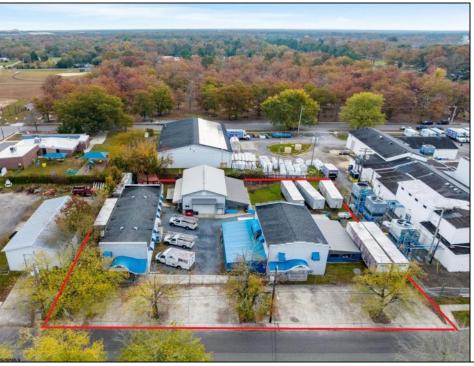

## **COMMENTS**

Welcome to this impressive commercial and industrial property on Madison Avenue, Woodbine, NJ. Currently used as Bill\'s Canvas Shop facility, this property features three buildings. Building #1 is a two-story office/storage structure with 3,884 sq ft. Building #2 is a one-story welding shop with 1,500 sq ft and a 900 sf ft storage mezzanine. Building #3 is a two-story manufacturing/storage building with 3,042 sq ft. Zoned as \"DeHirsch Light Industrial/Manufacturing (DLIM) District\" in the \"Pinelands Management Area.\" Property is currently rented through Fall 2030. Don\'t miss this opportunity. Contact us today to schedule a showing and explore the potential that awaits your business in this prime location.