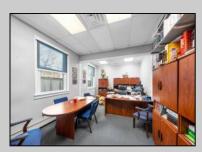

## **COMMENTS**

Welcome to this impressive commercial and industrial property on Madison Avenue, Woodbine, NJ. Currently used as Bill\'s Canvas Shop facility, this property features three buildings. Building #1 is a two-story office/storage structure with 3,884 sq ft. Building #2 is a one-story welding shop with 1,500 sq ft and a 900 sf ft storage mezzanine. Building #3 is a two-story manufacturing/storage building with 3,042 sq ft. Zoned as \"DeHirsch Light Industrial/Manufacturing (DLIM) District\" in the \"Pinelands Management Area.\" Property is currently rented through Fall 2030. Don\'t miss this opportunity. Contact us today to schedule a showing and explore the potential that awaits your business in this prime location.