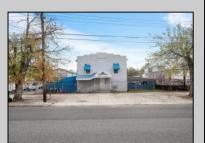

## **COMMENTS**

Welcome to this impressive commercial and industrial property on Madison Avenue, Woodbine, NJ. Currently used as Bill\'s Canvas Shop facility, this property features three buildings. Building #1 is a two-story office/storage structure with 3,884 sq ft. Building #2 is a one-story welding shop with 1,500 sq ft and a 900 sf ft storage mezzanine. Building #3 is a two-story manufacturing/storage building with 3,042 sq ft. Zoned as \"DeHirsch Light Industrial/Manufacturing (DLIM) District\" in the \"Pinelands Management Area.\" Property is currently rented through Fall 2030. Don\'t miss this opportunity. Contact us today to schedule a showing and explore the potential that awaits your business in this prime location.