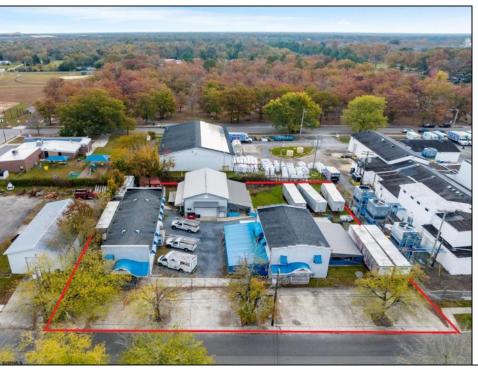

## **COMMENTS**

Welcome to this impressive commercial and industrial property on Madison Avenue, Woodbine, NJ. Currently used as Bill\'s Canvas Shop facility, this property features three buildings. Building #1 is a two-story office/storage structure with 3,884 sq ft. Building #2 is a one-story welding shop with 1,500 sq ft and a 900 sf ft storage mezzanine. Building #3 is a two-story manufacturing/storage building with 3,042 sq ft. Zoned as \"DeHirsch Light Industrial/Manufacturing (DLIM) District\" in the \"Pinelands Management Area.\" Property is currently rented through Fall 2030. Don\'t miss this opportunity. Contact us today to schedule a showing and explore the potential that awaits your business in this prime location.