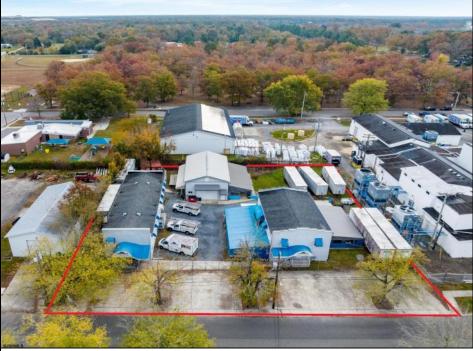

## COMMENTS

Welcome to this impressive commercial and industrial property on Madison Avenue, Woodbine, NJ. Currently used as Bill\'s Canvas Shop facility, this property features three buildings. Building #1 is a two-story office/storage structure with 3,884 sq ft. Building #2 is a one-story welding shop with 1,500 sq ft and a 900 sf ft storage mezzanine. Building #3 is a two-story manufacturing/storage building with 3,042 sq ft. Zoned as \"DeHirsch Light Industrial/Manufacturing (DLIM) District\" in the \"Pinelands Management Area.\" Property is currently rented through Fall 2030. Don\'t miss this opportunity. Contact us today to schedule a showing and explore the potential that awaits your business in this prime location.