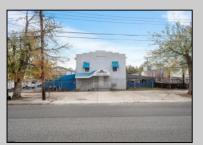

## COMMENTS

Welcome to this impressive commercial and industrial property on Madison Avenue, Woodbine, NJ. Currently used as Bill\'s Canvas Shop facility, this property features three buildings. Building #1 is a two-story office/storage structure with 3,884 sq ft. Building #2 is a one-story welding shop with 1,500 sq ft and a 900 sf ft storage mezzanine. Building #3 is a two-story manufacturing/storage building with 3,042 sq ft. Zoned as \"DeHirsch Light Industrial/Manufacturing (DLIM) District\" in the \"Pinelands Management Area.\" Property is currently rented through Fall 2030. Don\'t miss this opportunity. Contact us today to schedule a showing and explore the potential that awaits your business in this prime location.