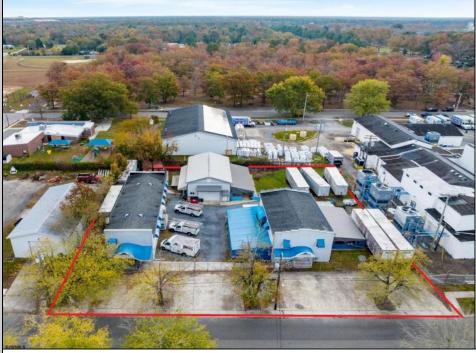

## COMMENTS

Welcome to this impressive commercial and industrial property on Madison Avenue, Woodbine, NJ. Currently used as Bill\'s Canvas Shop facility, this property features three buildings. Building #1 is a two-story office/storage structure with 3,884 sq ft. Building #2 is a one-story welding shop with 1,500 sq ft and a 900 sf ft storage mezzanine. Building #3 is a two-story manufacturing/storage building with 3,042 sq ft. Zoned as \"DeHirsch Light Industrial/Manufacturing (DLIM) District\" in the \"Pinelands Management Area.\" Property is currently rented through Fall 2030. Don\'t miss this opportunity. Contact us today to schedule a showing and explore the potential that awaits your business in this prime location.