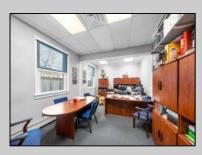

## COMMENTS

Welcome to this impressive commercial and industrial property on Madison Avenue, Woodbine, NJ. Currently used as Bill\'s Canvas Shop facility, this property features three buildings. Building #1 is a two-story office/storage structure with 3,884 sq ft. Building #2 is a one-story welding shop with 1,500 sq ft and a 900 sf ft storage mezzanine. Building #3 is a two-story manufacturing/storage building with 3,042 sq ft. Zoned as \"DeHirsch Light Industrial/Manufacturing (DLIM) District\" in the \"Pinelands Management Area.\" Property is currently rented through Fall 2030. Don\'t miss this opportunity. Contact us today to schedule a showing and explore the potential that awaits your business in this prime location.