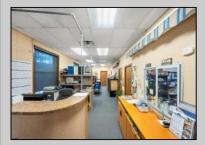

## COMMENTS

Welcome to this impressive commercial and industrial property on Madison Avenue, Woodbine, NJ. Currently used as Bill\'s Canvas Shop facility, this property features three buildings. Building #1 is a two-story office/storage structure with 3,884 sq ft. Building #2 is a one-story welding shop with 1,500 sq ft and a 900 sf ft storage mezzanine. Building #3 is a two-story manufacturing/storage building with 3,042 sq ft. Zoned as \"DeHirsch Light Industrial/Manufacturing (DLIM) District\" in the \"Pinelands Management Area.\" Property is currently rented through Fall 2030. Don\'t miss this opportunity. Contact us today to schedule a showing and explore the potential that awaits your business in this prime location.