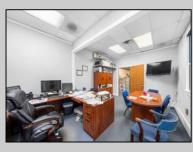

## COMMENTS

Welcome to this impressive commercial and industrial property on Madison Avenue, Woodbine, NJ. Currently used as Bill\'s Canvas Shop facility, this property features three buildings. Building #1 is a two-story office/storage structure with 3,884 sq ft. Building #2 is a one-story welding shop with 1,500 sq ft and a 900 sf ft storage mezzanine. Building #3 is a two-story manufacturing/storage building with 3,042 sq ft. Zoned as \"DeHirsch Light Industrial/Manufacturing (DLIM) District\" in the \"Pinelands Management Area.\" Property is currently rented through Fall 2030. Don\'t miss this opportunity. Contact us today to schedule a showing and explore the potential that awaits your business in this prime location.